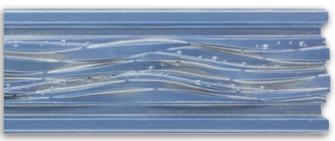

CTY1246 - Spectrum 19/16" x 2 1/2" Repeat 29"

Mouldings ship unfinished, but shown above with paint and glaze (off white) and with a paint, glaze, metallic finish to show the transformation of the CTY Collection.

As we developed **Spectrum**, we were researching sound and light waves, and how they break into spectrums. Sparks of energy are interwoven and entangled with the waves..thus Spectrum was born.

Then we were researching an artistic tilt to a contemporary motif, and worked with Matt Miller [mattmillerstudio.com]. His paintings involved rock-n-roll icons, energy, and contemplative observations. His work was creative, unique, fresh, and highly textured...thus **Emergent** was born.