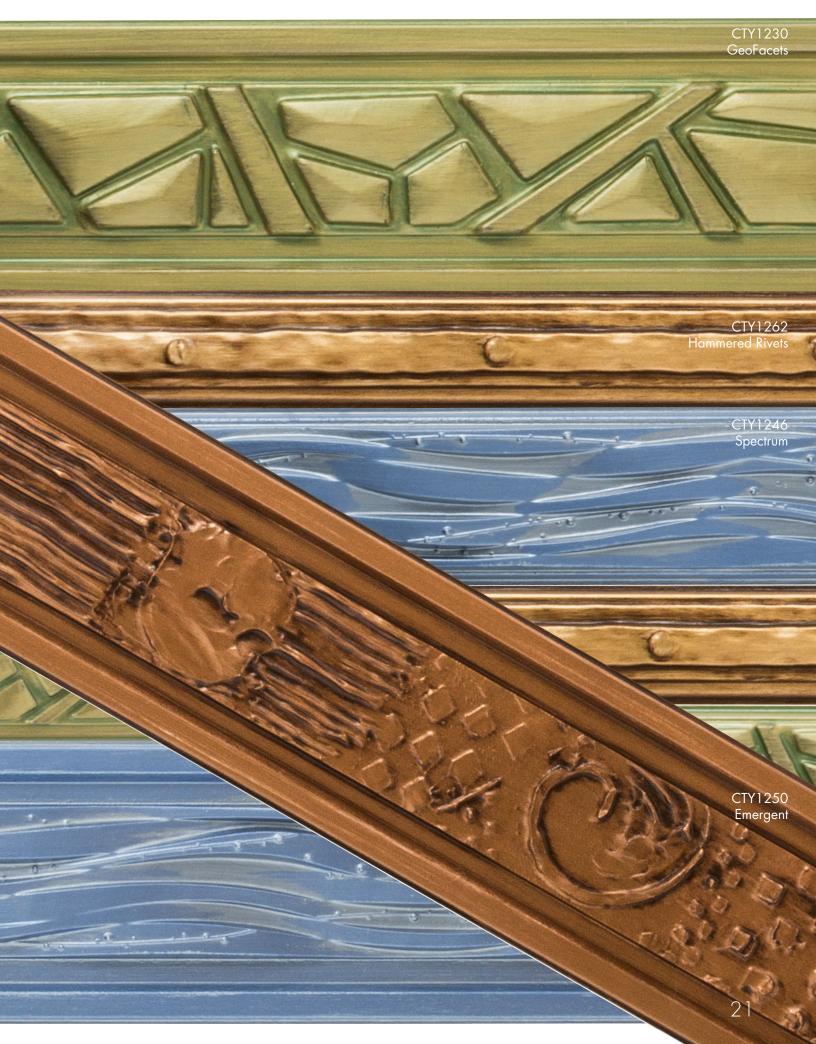

## CONTEMPORARY MOULDINGS

POPLAR

CTY1230 - GeoFacets
13/16" x 3 3/4" Repeat 24"

CTY1234 - GeoFacets 9/16" x 2 1/2" Repeat 24"

**CTY1238** - GeoFacets 1/2" x 1 1/2" Repeat 12"

CTY1242 - Spectrum 13/16" x 3 3/4" Repeat 29"

CTY1246 - Spectrum 19/16" x 2 1/2" Repeat 29"

Mouldings ship unfinished, but shown above with paint and glaze (off white) and with a paint, glaze, metallic finish to show the transformation of the CTY Collection.

• PROMPT SHIPMENT•

5 BUSINESS DAYS

•MATCHING FLEXIBLE MOULDINGS•

AVAILABLE FOR ALL PROFILES

CTY1250 - Emergent 13/16" x 3 3/4" Repeat 24"

CTY1254 - Emergent 9/16" x 2 1/2" Repeat 24"

CTY1258 - Emergent 1/2" x 1 1/2" Repeat 24"

CTY1262 - Hammered Rivets 1/2" x 1 1/2" Repeat 4 1/2"