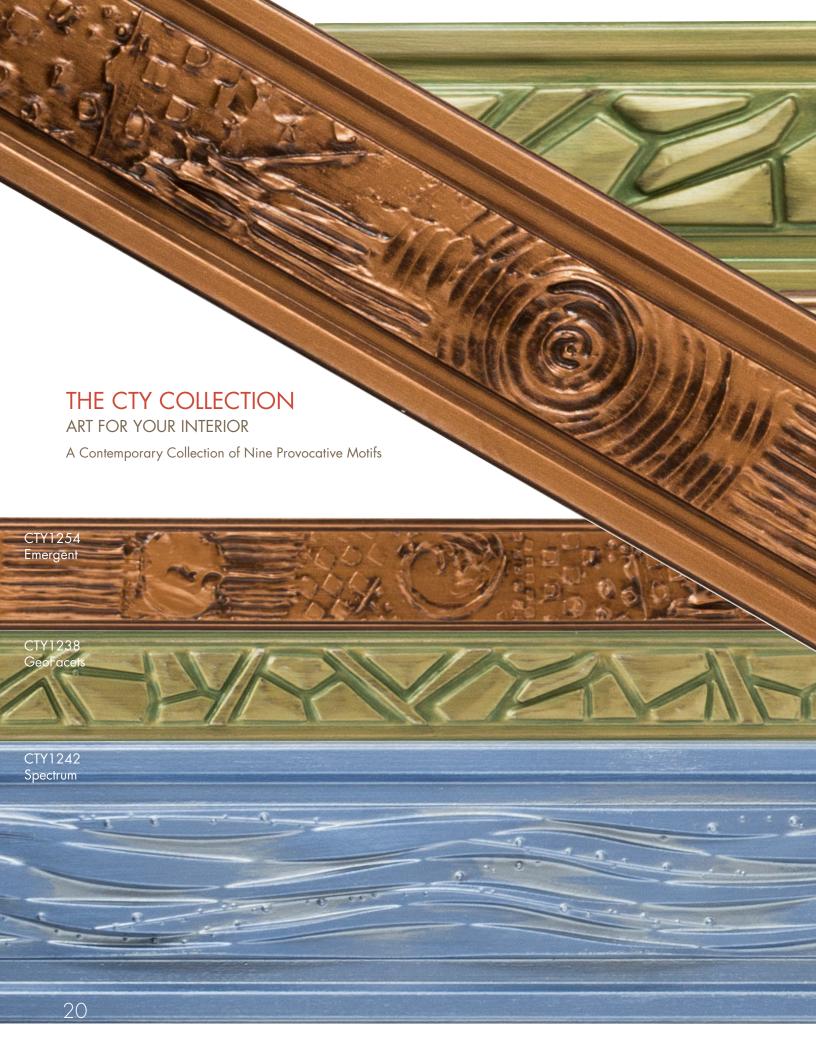

## CONTEMPORARY MOULDINGS

POPLAR

CTY1230 - GeoFacets
13/16" x 3 3/4" Repeat 24"

CTY1234 - GeoFacets 9/16" x 2 1/2" Repeat 24"

**CTY1238** - GeoFacets 1/2" x 1 1/2" Repeat 12"

CTY1242 - Spectrum 13/16" x 3 3/4" Repeat 29"

CTY1246 - Spectrum 19/16" x 2 1/2" Repeat 29"

Mouldings ship unfinished, but shown above with paint and glaze (off white) and with a paint, glaze, metallic finish to show the transformation of the CTY Collection.

• PROMPT SHIPMENT•

5 BUSINESS DAYS

•MATCHING FLEXIBLE MOULDINGS•

AVAILABLE FOR ALL PROFILES

CTY1250 - Emergent 13/16" x 3 3/4" Repeat 24"

CTY1254 - Emergent 9/16" x 2 1/2" Repeat 24"

CTY1258 - Emergent 1/2" x 1 1/2" Repeat 24"

CTY1262 - Hammered Rivets 1/2" x 1 1/2" Repeat 4 1/2"