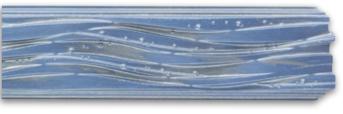

CTY1246 - Spectrum 19/16" x 2 1/2" Repeat 29"

Mouldings ship unfinished, but shown above with paint and glaze (off white) and with a paint, glaze, metallic finish to show the transformation of the CTY Collection.

As we developed **Spectrum**, we were researching sound and light waves, and how they break into spectrums. Sparks of energy are interwoven and entangled with the waves..thus Spectrum was born.

Then we were researching an artistic tilt to a contemporary motif, and worked with Matt Miller [mattmillerstudio.com]. His paintings involved rock-n-roll icons, energy, and contemplative observations. His work was creative, unique, fresh, and highly textured...thus **Emergent** was born.