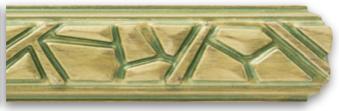

## CONTEMPORARY MOULDINGS

POPLAR

CTY1230 - GeoFacets
13/16" x 3 3/4" Repeat 24"

CTY1234 - GeoFacets 9/16" x 2 1/2" Repeat 24"

**CTY1238** - GeoFacets 1/2" x 1 1/2" Repeat 12"

CTY1242 - Spectrum 13/16" x 3 3/4" Repeat 29"

## THOUGHTS TO SHARE ON THE DEVELOPMENT OF THE CTY COLLECTION

"When our **Architectural Design Team** researched numerous new motifs, we kept going back to something that was Art and had Heart.

As we developed **GeoFacets**, we saw geometric shapes and stones. But in its final interpretation, we saw the Earth and it's landscape with its facets, roads, rivers...thus GeoFacets was born. Something to care about.