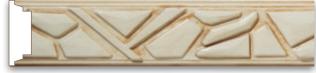

CTY1246 - Spectrum 19/16" x 2 1/2" Repeat 29"

Mouldings ship unfinished, but shown above with paint and glaze (off white) and with a paint, glaze, metallic finish to show the transformation of the CTY Collection.