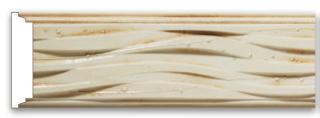

CTY1246 - Spectrum 19/16" x 2 1/2" Repeat 29"

Mouldings ship unfinished, but shown above with paint and glaze (off white) and with a paint, glaze, metallic finish to show the transformation of the CTY Collection.

As we developed **Spectrum**, we were researching sound and light waves, and how they break into spectrums. Sparks of energy are interwoven and entangled with the waves..thus Spectrum was born.

Then we were researching an artistic tilt to a contemporary motif, and worked with Matt Miller [mattmillerstudio.com]. His paintings involved rock-n-roll icons, energy, and contemplative observations. His work was creative, unique, fresh, and highly textured...thus **Emergent** was born.