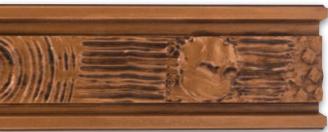

• PROMPT SHIPMENT•

5 BUSINESS DAYS

•MATCHING FLEXIBLE MOULDINGS•

AVAILABLE FOR ALL PROFILES

CTY1250 - Emergent 13/16" x 3 3/4" Repeat 24"

CTY1254 - Emergent 9/16" x 2 1/2" Repeat 24"

CTY1258 - Emergent 1/2" x 1 1/2" Repeat 24"

As we developed **Spectrum**, we were researching sound and light waves, and how they break into spectrums. Sparks of energy are interwoven and entangled with the waves..thus Spectrum was born.

Then we were researching an artistic tilt to a contemporary motif, and worked with Matt Miller [mattmillerstudio.com]. His paintings involved rock-n-roll icons, energy, and contemplative observations. His work was creative, unique, fresh, and highly textured...thus **Emergent** was born.