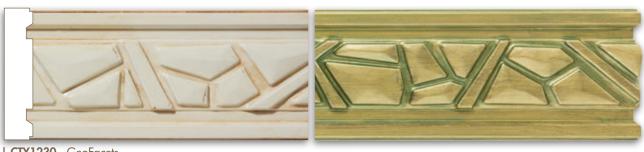

## CONTEMPORARY MOULDINGS

POPLAR

CTY1230 - GeoFacets
13/16" x 3 3/4" Repeat 24"

CTY1234 - GeoFacets 9/16" x 2 1/2" Repeat 24"

**CTY1238** - GeoFacets 1/2" x 1 1/2" Repeat 12"

CTY1242 - Spectrum 13/16" x 3 3/4" Repeat 29"