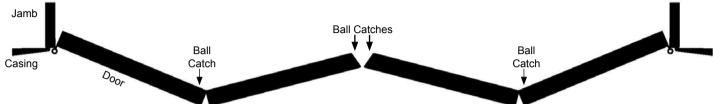

| 4-3/8"   | 1-3/4" | 4-5/8"           | 2-1/2" |
| Add for Astragal                                                  |                       | 1/2"     |        | 11/16"           |        |

- Exterior dimensions include residential aluminum sill. For oak inswing sill add 2-5/8" in ht.
- Exterior Units with Brickmould: Outside
   Dimensions Inswing add 2-1/2" w & 1-1/4" h;
   Outswing add 3" w & 1-1/2" h
- Rough Opening Add 1/2" to width & 1/4" to ht
- Note: you may need to add to the rough opg height depending on finished floor material
- Exterior Prime Frames for 4-9/16" to 5-1/4" walls on 6/8 and 7/0 heights may be 1/2" less in height until depletion of current inventory of frames.

Note: An exterior dutch door will normally reduce the height add-on from 2-12" to 2".





Quad Dual-fold Prehung: No track - Center doors can open & close while outside doors are closed.