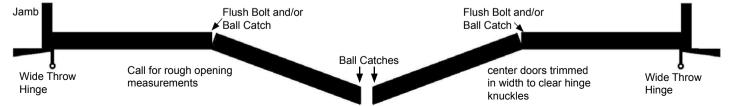

|                       | 1/2"     |        | 11/16"           |        |

- Exterior dimensions include residential aluminum sill. For oak inswing sill add 2-5/8" in ht.
- Exterior Units with Brickmould: Outside
   Dimensions Inswing add 2-1/2" w & 1-1/4" h;
   Outswing add 3" w & 1-1/2" h
- Rough Opening Add 1/2" to width & 1/4" to ht
- Note: you may need to add to the rough opg height depending on finished floor material
- Exterior Prime Frames for 4-9/16" to 5-1/4" walls on 6/8 and 7/0 heights may be 1/2" less in height until depletion of current inventory of frames.

Note: An exterior dutch door will normally reduce the height add-on from 2-12" to 2".





Quad Dual-fold Prehung: No track - Center doors can open & close while outside doors are closed.