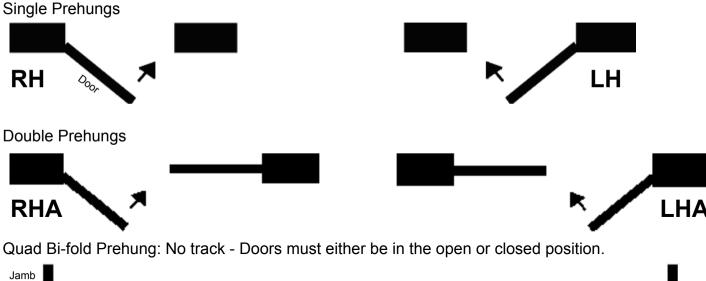

| 4-3/8"   | 1-3/4" | 4-5/8"           | 2-1/2" |
| Add for Astragal                                                  |                       | 1/2"     |        | 11/16"           |        |

- Exterior dimensions include residential aluminum sill. For oak inswing sill add 2-5/8" in ht.
- Exterior Units with Brickmould: Outside
   Dimensions Inswing add 2-1/2" w & 1-1/4" h;
   Outswing add 3" w & 1-1/2" h
- Rough Opening Add 1/2" to width & 1/4" to ht
- Note: you may need to add to the rough opg height depending on finished floor material
- Exterior Prime Frames for 4-9/16" to 5-1/4" walls on 6/8 and 7/0 heights may be 1/2" less in height until depletion of current inventory of frames.

Note: An exterior dutch door will normally reduce the height add-on from 2-12" to 2".





Quad Dual-fold Prehung: No track - Center doors can open & close while outside doors are closed.