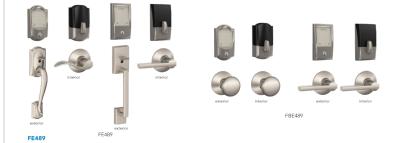

## Schlage Encode - Smart WiFi Deadbolt

The revolutionary Schlage Encode<sup>™</sup> Smart Wifi Deadbolt connects to your home from anywhere with built-in WiFi. Pair with either the Schlage Home app or the Key by Amazon app to grant access to trusted friends and family with customized access codes, and know when your lock has been accessed. Works wih voice assistants Siri, Alexa and Google. Specify **FE489** for a handle-set with deadbolt. Specify **FBE489** for a passage set with deadbolt