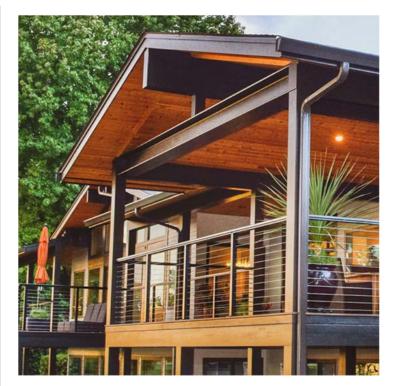

# **FlexFX**

The FlexFX Cable Program - a simple and flexible railing fitting option that improves any view and makes your living space look and feel larger. The FlexFX Railing allows you to incorporate the same fittings from RailFX® into any residential railing application with ease. Ideal for both interior and exterior projects, our FlexFX stainless steel fittings and cable are perfect for decks, docks, balconies and stairways that use wood posts, metal posts or composite sleeves. Made in the USA with pride!

# RailFX

<u>Aluminum Railing Systems</u> deliver an all-in-one solution for any project. Our team of experts make sure you are taken care of at every step.

- Up to 5' Post Spacing
- 1/8" 316 Stainless Steel Cable\*
- Cable Fasteners included with the system
- Seamless top rails are available in lengths up to 20 feet
- Easy to trim top rails on site
- All posts are pre-drilled for cable and conceal the fittings and hardware
- Custom colors available
- Low Maintenance