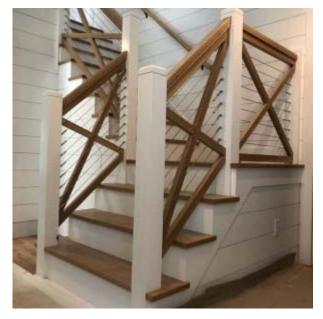

# **FlexFX**

The FlexFX Cable Program - a simple and flexible railing fitting option that improves any view and makes your living space look and feel larger. The FlexFX Railing allows you to incorporate the same fittings from RailFX® into any residential railing application with ease. Ideal for both interior and exterior projects, our FlexFX stainless steel fittings and cable are perfect for decks, docks, balconies and stairways that use wood posts, metal posts or composite sleeves. Made in the USA with pride!