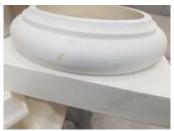

### Glad you asked....

Q. Recently a customer asked if the priming gaps in some HBG caps and bases are something to be concerned about.

A. The caps and bases are actually not primed. what you see in the picture is the "release agent" that is used to pull the item out of the mold. Finishing instructions are to lightly sand using a fine grit sandpaper before priming and painting.