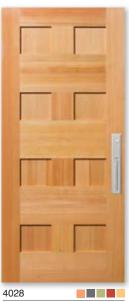

Fir with Square Sticking

Fir with Square Sticking

Fir with Square Sticking

Fir with Square Sticking

Fir with Square Sticking

Fir with Square Sticking

Fir with Square Sticking

No warranty against warp on 7100, 7300, & 7300-S.