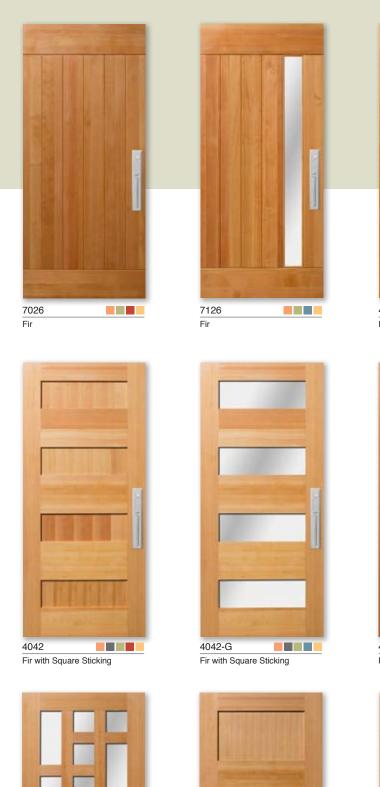

## **Urban Door Collection**

A unique selection of beautiful wood doors with clean geometric designs for city living.

Fir with Square Sticking

Fir with Square Sticking

Fir with Square Sticking

Fir with Square Sticking

Fir with Square Sticking

Fir with Square Sticking

Fir with Square Sticking

Fir with Square Sticking

Fir with Square Sticking

Fir with Square Sticking

No warranty against warp on 7100, 7300, & 7300-S.