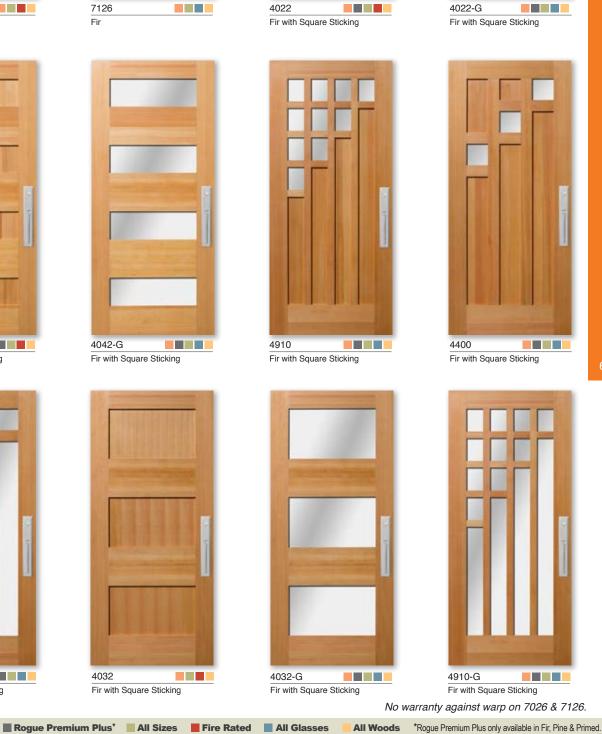

## **Urban Door Collection**

A unique selection of beautiful wood doors with clean geometric designs for city living.

Fir with Square Sticking

Fir with Square Sticking

Fir with Square Sticking

Fir with Square Sticking

Fir with Square Sticking

Fir with Square Sticking

Fir with Square Sticking

Fir with Square Sticking

Fir with Square Sticking

Fir with Square Sticking

No warranty against warp on 7100, 7300, & 7300-S.