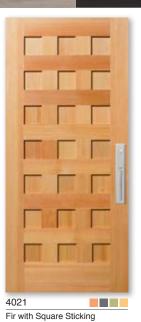

Fir with Square Sticking

Fir with Square Sticking

Fir with Square Sticking

Fir with Square Sticking

Fir with Square Sticking

Fir with Square Sticking

Fir with Square Sticking

No warranty against warp on 7100, 7300, & 7300-S.