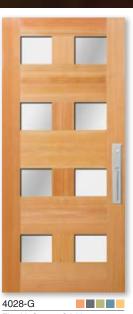

Fir with Square Sticking

Fir with Square Sticking

Fir with Square Sticking

Fir with Square Sticking

Fir with Square Sticking

Fir with Square Sticking

Fir with Square Sticking

No warranty against warp on 7100, 7300, & 7300-S.