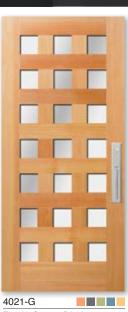

Fir with Square Sticking

Fir with Square Sticking

Fir with Square Sticking

Fir with Square Sticking

Fir with Square Sticking

Fir with Square Sticking

Fir with Square Sticking

No warranty against warp on 7100, 7300, & 7300-S.