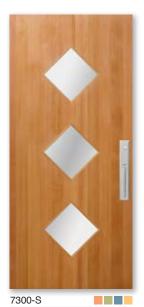

Fir with Square Sticking

Fir with Square Sticking

Fir with Square Sticking

Fir with Square Sticking

Fir with Square Sticking

Fir with Square Sticking

Fir with Square Sticking

No warranty against warp on 7100, 7300, & 7300-S.