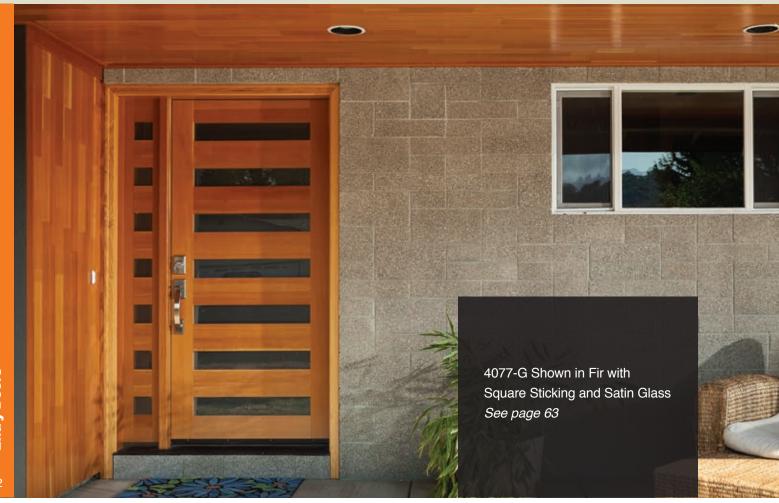

## **Urban Door Collection**

info@bbwood.com

City style and modern lines come together with timeless quality and wood craftsmanship.

Fir with Square Sticking

4654 Shown in Fir with

Reeded Glass

Fir with Square Sticking

## **Urban Door Collection**

A unique selection of beautiful wood doors with clean geometric designs for city living.

Fir with Square Sticking

Fir with Square Sticking

Fir with Square Sticking