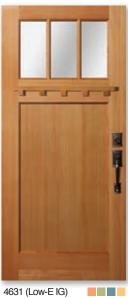

842 (SG) Pine

644 (SG) Fir

4831 (IG) 831 (SG) Pine

843 (SG) Pine

4944 (IG) 944 (SG) Mahogany

4872 (IG) 872 (SG) Pine

Pine

4943 (IG)