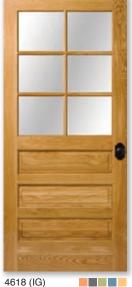

2943 (SG) Hickory

4031 (IG) 2031 (SG) Pine

All Glasses

All Woods \*Rogue Premium Plus only available in Fir, Pine & Primed.

Traditional door styles may be your best choice when it comes to lasting style and appeal.