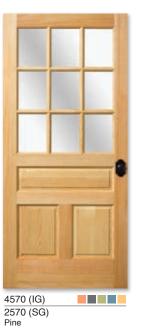

982 (SG) Pine

382 (SG) Fir

118 (SG) White Oak

318 (SG) White Oak

418 (SG) White Oak

918 (SG) White Oak

4618 (IG) 618 (SG) White Oak

4144 (IG) 144 (SG) Pine