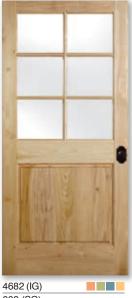

.

Create a magnificent first impression with these classic door designs.



info@bbwood.com



4612 (IG)



Fir shown in Flat Panel



4633 (Low-E IG)



Fir shown in Square Sticking



Fir shown in Square Sticking



4663 (Low-E IG)



4642 (Low-E IG)



4697 (Low-E IG)



Fir shown in Flat Panel with Small Block Dentil Shelf



4661-A (Low-E IG)

**Rogue Premium** 



Fir shown in Flat Panel



4662 (Low-E IG) Knotty Alder shown in Square Sticking

All Glasses All Woods

Traditional design meets uncompromising craftsmanship.







Square Sticking

See page 76

4682 (IG) 682 (SG) Poplar

Design your own door online at www.roguevalleydoor.com







4667 (Low-E IG)



182 (SG) Pine



982 (SG) Pine



382 (SG) Fir





118 (SG) White Oak



318 (SG) White Oak



418 (SG) White Oak



918 (SG) White Oak



4618 (IG) 618 (SG) White Oak



4144 (IG) 144 (SG) Pine

Door 4182 shown in Knotty Alder See page 76







444 (SG) Fir

All Glasses

Fire Rated

All Woods \*Rogue Premium Plus only available in Fir, Pine & Primed.

Alluring and enduring, our entry doors are built to stand up to the elements.









842 (SG) Pine







644 (SG) Fir



4831 (IG) 831 (SG) Pine



843 (SG) Pine



4944 (IG) 944 (SG) Mahogany











4872 (IG) 872 (SG) Pine



Pine



4943 (IG)

2943 (SG) Hickory



4031 (IG) 2031 (SG) Pine