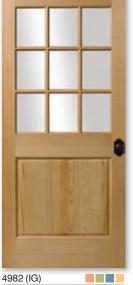

982 (SG) Pine

382 (SG) Fir

118 (SG) White Oak

318 (SG) White Oak

418 (SG) White Oak

918 (SG) White Oak

4618 (IG) 618 (SG) White Oak

4144 (IG) 144 (SG) Pine