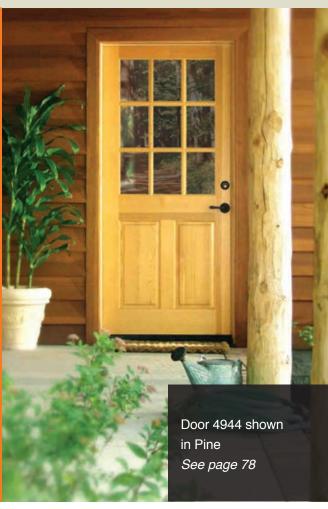

842 (SG) Pine

644 (SG) Fir

4831 (IG) 831 (SG) Pine

843 (SG) Pine

4944 (IG) 944 (SG) Mahogany

4872 (IG) 872 (SG) Pine

Pine

4943 (IG)