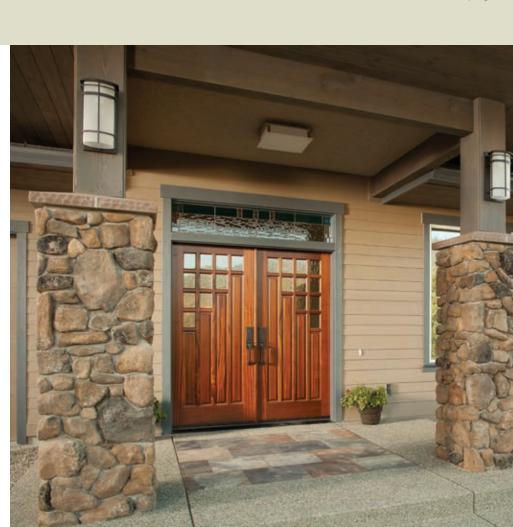

4134 (IG) 2134 (SG) Pine

Door 4910 shown in Mahogany with Heavy Water Glass See page 81

2005 (SG)

Fir

2614 (IG) 2614 (SG) Pine

Rogue Premium Plus

High Performance Wood Doors For Tough Conditions, Featuring A 5-Year No Overhang Guarantee!