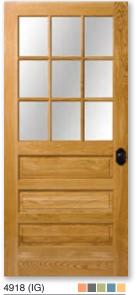

2943 (SG) Hickory

4031 (IG) 2031 (SG) Pine

All Glasses

All Woods \*Rogue Premium Plus only available in Fir, Pine & Primed.

Traditional door styles may be your best choice when it comes to lasting style and appeal.