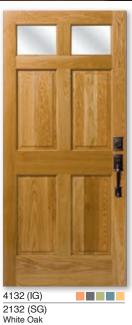

982 (SG) Pine

382 (SG) Fir

118 (SG) White Oak

318 (SG) White Oak

418 (SG) White Oak

918 (SG) White Oak

4618 (IG) 618 (SG) White Oak

4144 (IG) 144 (SG) Pine