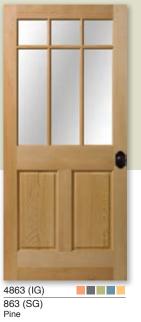

2943 (SG) Hickory

4031 (IG) 2031 (SG) Pine

All Glasses

All Woods \*Rogue Premium Plus only available in Fir, Pine & Primed.

Traditional door styles may be your best choice when it comes to lasting style and appeal.