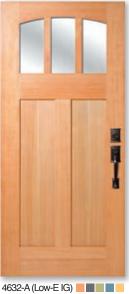

.

Create a magnificent first impression with these classic door designs.

info@bbwood.com

4612 (IG)

Fir shown in Flat Panel

4633 (Low-E IG)

Fir shown in Square Sticking

Fir shown in Square Sticking