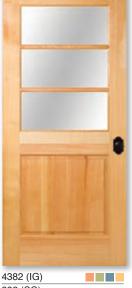

982 (SG) Pine

382 (SG) Fir

118 (SG) White Oak

318 (SG) White Oak

418 (SG) White Oak

918 (SG) White Oak

4618 (IG) 618 (SG) White Oak

4144 (IG) 144 (SG) Pine