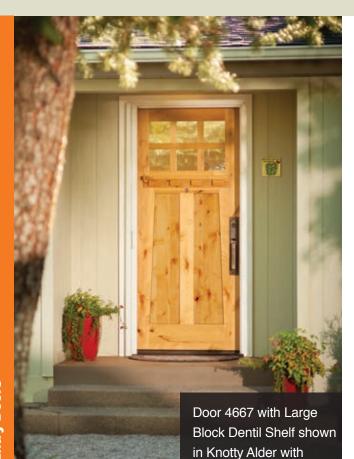

Door 4182 shown in Knotty Alder See page 76

444 (SG) Fir

All Glasses

Fire Rated

All Woods \*Rogue Premium Plus only available in Fir, Pine & Primed.

Alluring and enduring, our entry doors are built to stand up to the elements.