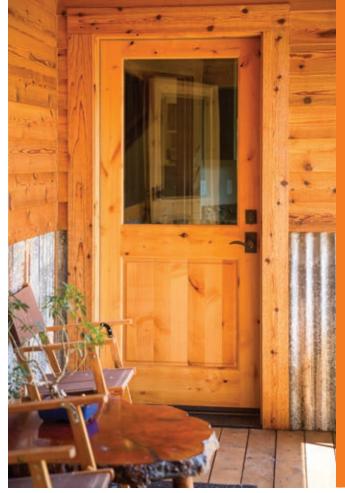

Door 4182 shown in Knotty Alder See page 76

444 (SG) Fir

All Glasses

Fire Rated

All Woods \*Rogue Premium Plus only available in Fir, Pine & Primed.

Alluring and enduring, our entry doors are built to stand up to the elements.