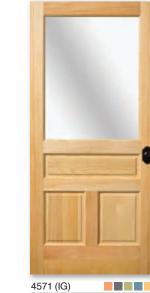

2943 (SG) Hickory

4031 (IG) 2031 (SG) Pine

All Glasses

All Woods \*Rogue Premium Plus only available in Fir, Pine & Primed.

Traditional door styles may be your best choice when it comes to lasting style and appeal.