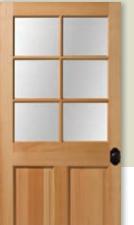

(Low-E IG)

**Rogue Premium** 



Fir shown in Flat Panel



4662 (Low-E IG) Knotty Alder shown in Square Sticking

All Glasses All Woods

Traditional design meets uncompromising craftsmanship.







Square Sticking

See page 76

4682 (IG) 682 (SG) Poplar

Design your own door online at www.roguevalleydoor.com







4667 (Low-E IG)



182 (SG) Pine



982 (SG) Pine



382 (SG) Fir





118 (SG) White Oak



318 (SG) White Oak



418 (SG) White Oak



918 (SG) White Oak



4618 (IG) 618 (SG) White Oak



4144 (IG) 144 (SG) Pine

Door 4182 shown in Knotty Alder See page 76







444 (SG) Fir

All Glasses

Fire Rated

All Woods \*Rogue Premium Plus only available in Fir, Pine & Primed.

Alluring and enduring, our entry doors are built to stand up to the elements.









842 (SG) Pine







644 (SG) Fir



4831 (IG) 831 (SG) Pine



843 (SG) Pine



4944 (IG) 944 (SG) Mahogany











4872 (IG) 872 (SG) Pine



Pine



4943 (IG)

2943 (SG) Hickory



4031 (IG) 2031 (SG) Pine









All Glasses

All Woods \*Rogue Premium Plus only available in Fir, Pine & Primed.

Traditional door styles may be your best choice when it comes to lasting style and appeal.











4134 (IG) 2134 (SG) Pine



Door 4910 shown in Mahogany with Heavy Water Glass See page 81





2005 (SG)

Fir

2614 (IG) 2614 (SG) Pine



Rogue Premium Plus

High Performance Wood Doors For Tough Conditions, Featuring A 5-Year No Overhang Guarantee!

Rogue Premium Plus is available on doors with dark gray squares ( ■ ). Learn more on page 18.



**Entry Doors**