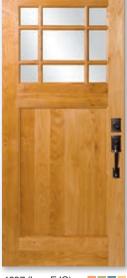

.

Create a magnificent first impression with these classic door designs.

info@bbwood.com

4612 (IG)

Fir shown in Flat Panel

4633 (Low-E IG)

Fir shown in Square Sticking

Fir shown in Square Sticking