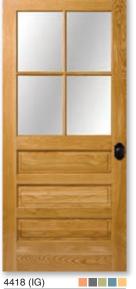

Door 4182 shown in Knotty Alder See page 76

444 (SG) Fir

All Glasses

Fire Rated

All Woods \*Rogue Premium Plus only available in Fir, Pine & Primed.

Alluring and enduring, our entry doors are built to stand up to the elements.