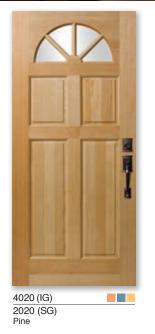

982 (SG) Pine

382 (SG) Fir

118 (SG) White Oak

318 (SG) White Oak

418 (SG) White Oak

918 (SG) White Oak

4618 (IG) 618 (SG) White Oak

4144 (IG) 144 (SG) Pine