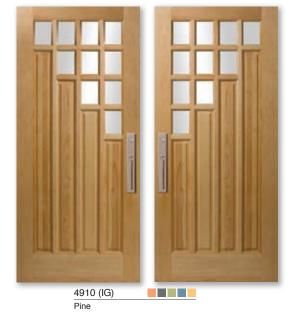

4134 (IG) 2134 (SG) Pine

Door 4910 shown in Mahogany with Heavy Water Glass See page 81

2005 (SG)

Fir

2614 (IG) 2614 (SG) Pine

Rogue Premium Plus

High Performance Wood Doors For Tough Conditions, Featuring A 5-Year No Overhang Guarantee!