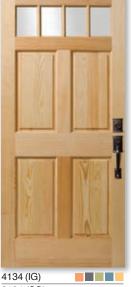

4134 (IG) 2134 (SG) Pine

Door 4910 shown in Mahogany with Heavy Water Glass See page 81

2005 (SG)

Fir

2614 (IG) 2614 (SG) Pine

Rogue Premium Plus

High Performance Wood Doors For Tough Conditions, Featuring A 5-Year No Overhang Guarantee!