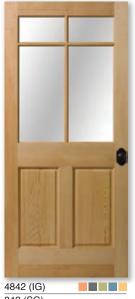

982 (SG) Pine

382 (SG) Fir

118 (SG) White Oak

318 (SG) White Oak

418 (SG) White Oak

918 (SG) White Oak

4618 (IG) 618 (SG) White Oak

4144 (IG) 144 (SG) Pine