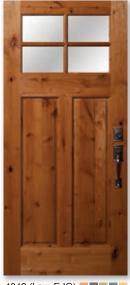

4663 (Low-E IG)

4642 (Low-E IG)

4697 (Low-E IG)

Fir shown in Flat Panel with Small Block Dentil Shelf

4661-A (Low-E IG)

**Rogue Premium** 

Fir shown in Flat Panel

4662 (Low-E IG) Knotty Alder shown in Square Sticking