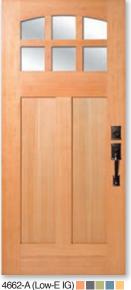

4663 (Low-E IG)

4642 (Low-E IG)

4697 (Low-E IG)

Fir shown in Flat Panel with Small Block Dentil Shelf

4661-A (Low-E IG)

**Rogue Premium** 

Fir shown in Flat Panel

4662 (Low-E IG) Knotty Alder shown in Square Sticking