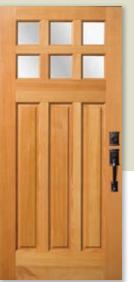

.

Create a magnificent first impression with these classic door designs.

info@bbwood.com

4612 (IG)

Fir shown in Flat Panel

4633 (Low-E IG)

Fir shown in Square Sticking

Fir shown in Square Sticking