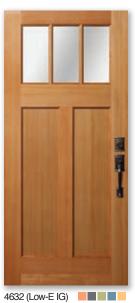

842 (SG) Pine

644 (SG) Fir

4831 (IG) 831 (SG) Pine

843 (SG) Pine

4944 (IG) 944 (SG) Mahogany

4872 (IG) 872 (SG) Pine

Pine

4943 (IG)