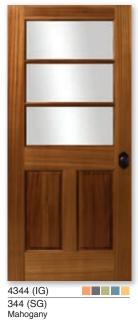

2943 (SG) Hickory

4031 (IG) 2031 (SG) Pine

All Glasses

All Woods \*Rogue Premium Plus only available in Fir, Pine & Primed.

Traditional door styles may be your best choice when it comes to lasting style and appeal.