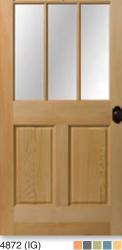

842 (SG) Pine

644 (SG) Fir

4831 (IG) 831 (SG) Pine

843 (SG) Pine

4944 (IG) 944 (SG) Mahogany

4872 (IG) 872 (SG) Pine

Pine

4943 (IG)