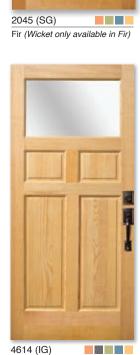

(IG) 618 (SG) White Oak



4144 (IG) 144 (SG) Pine

Door 4182 shown in Knotty Alder See page 76







444 (SG) Fir

All Glasses

Fire Rated

All Woods \*Rogue Premium Plus only available in Fir, Pine & Primed.

Alluring and enduring, our entry doors are built to stand up to the elements.









842 (SG) Pine







644 (SG) Fir



4831 (IG) 831 (SG) Pine



843 (SG) Pine



4944 (IG) 944 (SG) Mahogany











4872 (IG) 872 (SG) Pine



Pine



4943 (IG)

2943 (SG) Hickory



4031 (IG) 2031 (SG) Pine









All Glasses

All Woods \*Rogue Premium Plus only available in Fir, Pine & Primed.

Traditional door styles may be your best choice when it comes to lasting style and appeal.











4134 (IG) 2134 (SG) Pine



Door 4910 shown in Mahogany with Heavy Water Glass See page 81





2005 (SG)

Fir

2614 (IG) 2614 (SG) Pine



Rogue Premium Plus

High Performance Wood Doors For Tough Conditions, Featuring A 5-Year No Overhang Guarantee!

Rogue Premium Plus is available on doors with dark gray squares ( ■ ). Learn more on page 18.



**Entry Doors**