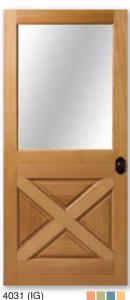

2943 (SG) Hickory

4031 (IG) 2031 (SG) Pine

All Glasses

All Woods \*Rogue Premium Plus only available in Fir, Pine & Primed.

Traditional door styles may be your best choice when it comes to lasting style and appeal.