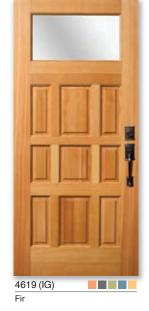

982 (SG) Pine

382 (SG) Fir

118 (SG) White Oak

318 (SG) White Oak

418 (SG) White Oak

918 (SG) White Oak

4618 (IG) 618 (SG) White Oak

4144 (IG) 144 (SG) Pine