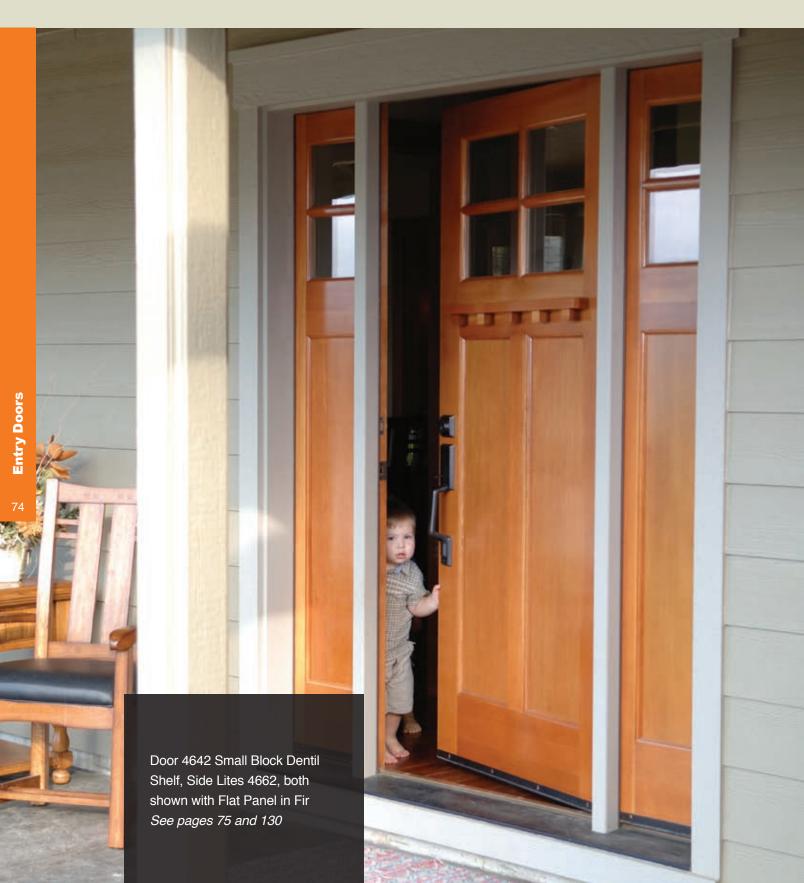

4663 (Low-E IG)

4642 (Low-E IG)

4697 (Low-E IG)

Fir shown in Flat Panel with Small Block Dentil Shelf

4661-A (Low-E IG)

**Rogue Premium** 

Fir shown in Flat Panel

4662 (Low-E IG) Knotty Alder shown in Square Sticking