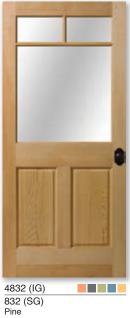

842 (SG) Pine

644 (SG) Fir

4831 (IG) 831 (SG) Pine

843 (SG) Pine

4944 (IG) 944 (SG) Mahogany

4872 (IG) 872 (SG) Pine

Pine

4943 (IG)