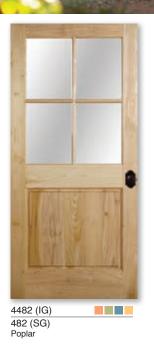

All Glasses All Woods

Traditional design meets uncompromising craftsmanship.

Square Sticking

See page 76

4682 (IG) 682 (SG) Poplar

Design your own door online at www.roguevalleydoor.com

4667 (Low-E IG)

182 (SG) Pine