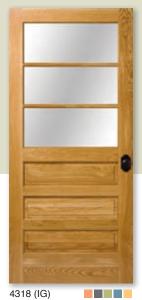

982 (SG) Pine

382 (SG) Fir

118 (SG) White Oak

318 (SG) White Oak

418 (SG) White Oak

918 (SG) White Oak

4618 (IG) 618 (SG) White Oak

4144 (IG) 144 (SG) Pine