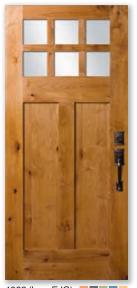

All Glasses All Woods

Traditional design meets uncompromising craftsmanship.

Square Sticking

See page 76

4682 (IG) 682 (SG) Poplar

Design your own door online at www.roguevalleydoor.com

4667 (Low-E IG)

182 (SG) Pine