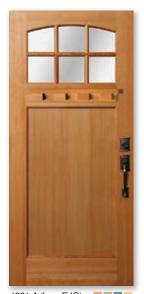

2943 (SG) Hickory

4031 (IG) 2031 (SG) Pine

All Glasses

All Woods \*Rogue Premium Plus only available in Fir, Pine & Primed.

Traditional door styles may be your best choice when it comes to lasting style and appeal.