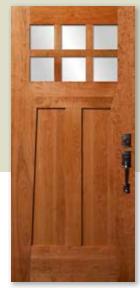

4663 (Low-E IG)

4642 (Low-E IG)

4697 (Low-E IG)

Fir shown in Flat Panel with Small Block Dentil Shelf

4661-A (Low-E IG)

**Rogue Premium** 

Fir shown in Flat Panel

4662 (Low-E IG) Knotty Alder shown in Square Sticking