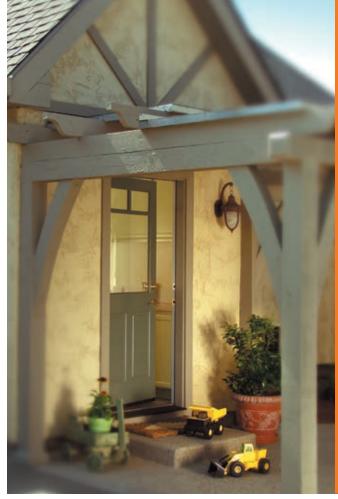

842 (SG) Pine

644 (SG) Fir

4831 (IG) 831 (SG) Pine

843 (SG) Pine

4944 (IG) 944 (SG) Mahogany

4872 (IG) 872 (SG) Pine

Pine

4943 (IG)