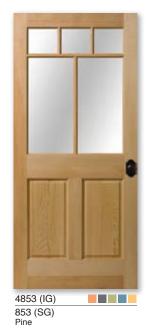

842 (SG) Pine

644 (SG) Fir

4831 (IG) 831 (SG) Pine

843 (SG) Pine

4944 (IG) 944 (SG) Mahogany

4872 (IG) 872 (SG) Pine

Pine

4943 (IG)