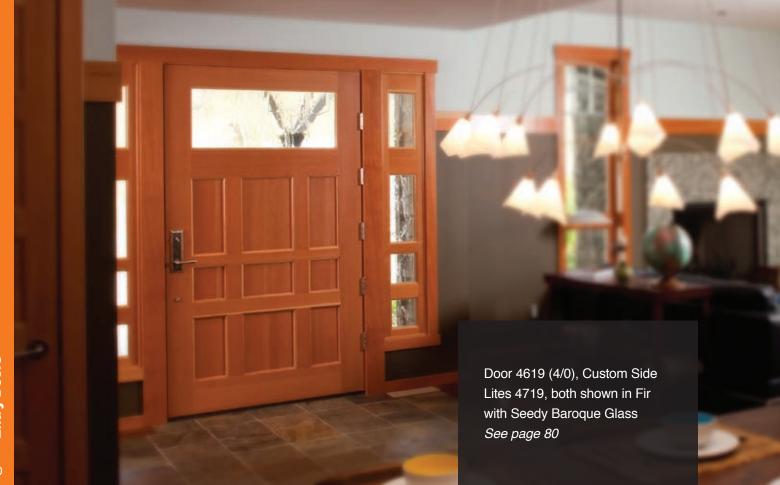

.

Create a magnificent first impression with these classic door designs.

info@bbwood.com

4612 (IG)

Fir shown in Flat Panel

4633 (Low-E IG)

Fir shown in Square Sticking

Fir shown in Square Sticking