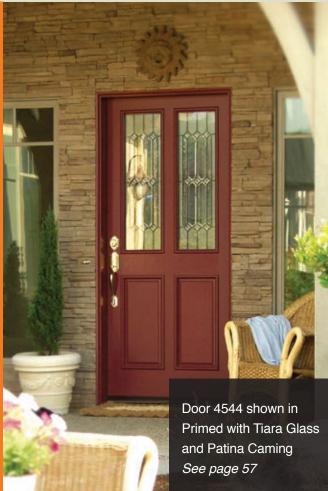

shown in Fir with Willow Glass and Patina Caming See page 54





Red Oak with Catalina Glass available in Brass or Patina Caming



Red Oak with Willow Glass available in Patina Caming











4780 SIDE LITES Poplar with Newport Glass available in Brass, Patina, or Zinc Caming



7777 SIDE LITES Maple with Olympia Glass available in Brass or Zinc Caming



Red Oak



4780 SIDE LITES Red Oak with Olympia Glass available in Brass or Zinc Caming



7777 SIDE LITES Maple with Newport Glass available in Brass, Patina or Zinc Caming

#### Create your own unique decorative door design with interchangeable glass and caming options.



Rogue Premium ■ Rogue Premium Plus\* ■ All Sizes

Fire Rated

All Glasses

**All Woods** 

From stately elegance to artistic expression, we have your entryway.





Walnut with Olympia Glass available in Brass Caming



Red Oak with Catalina Glass available in Brass Caming



4751 SIDE LITES
Poplar with Tuscany Glass available
in Patina or Zinc Caming







4953-A 4751 SIDE LITES
Walnut with Palazzo Glass available
in Zinc Caming



Fir with Prairie Glass available in Patina or Zinc Caming



Pine with Prairie Glass available in Patina or Zinc Caming



4746 SIDE LITES Cherry with Catalina Glass available in Brass Caming



4744 SIDE LITES Mahogany with Tiara Glass available in Patina Caming



7771 SIDE LITES Mahogany with Olympia Glass available in Brass, Patina or Zinc Caming



4746 SIDE LITES Cherry with Floral Glass available in Zinc Caming



4902 SIDE LITES Fir with Prairie Glass available in Patina or Zinc Caming



Learn more on page 18