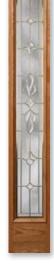

Red Oak

4780 SIDE LITES Red Oak with Olympia Glass available in Brass or Zinc Caming

7777 SIDE LITES Maple with Newport Glass available in Brass, Patina or Zinc Caming