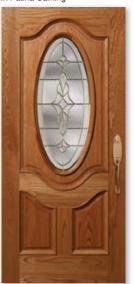

Red Oak

4780 SIDE LITES Red Oak with Olympia Glass available in Brass or Zinc Caming

7777 SIDE LITES Maple with Newport Glass available in Brass, Patina or Zinc Caming