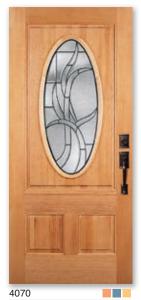

■ Rogue Premium Plus\* ■ All Sizes

Fire Rated

All Glasses

All Woods

Let us help you make a grand entrance.

Doors 4414 (8/0) shown in Fir with Willow Glass and Patina Caming See page 54

Red Oak with Catalina Glass available in Brass or Patina Caming