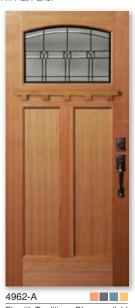

4962-A
4962 SIDE LITES
Fir with Traditions Glass available in Patina Caming, shown in Flat Panel

4901 SIDE LITES
Mahogany with Pasadena Glass
available in Patina or Zinc Caming

4901-C SIDE LITES White Oak with Traditions Glass available in Patina Caming