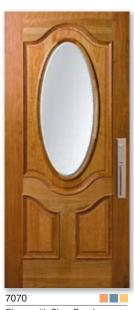

Cherry with Clear Bevel

4750 SIDE LITES
Fir with Newport Glass available in
Brass or Patina Caming

7070 7750 SIDE LITES Cherry with Willow Glass available in Patina Caming

7070 7750 SIDE LITES
Red Oak with Newport Glass available in Brass or Patina Caming