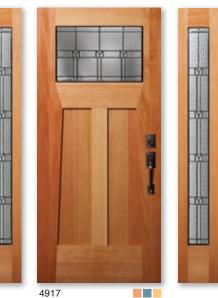

4936 4901 SIDE LITES Cherry with Pasadena Glass available in Patina or Zinc Caming

4917 4901 SIDE LITES Fir with Pasadena Glass available in Patina or Zinc Caming

**Rogue Premium** 

Fire Rated

All Glasses