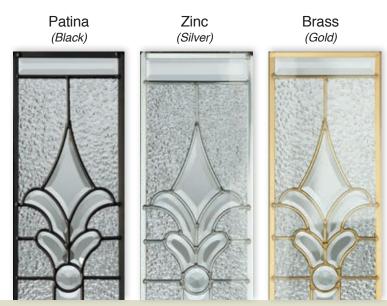

info@bbwood.com

Choose from our collection of beautifully crafted decorative doors with side lites.

Create your own unique decorative door design with interchangeable glass and caming options.

Olympia Glass design shown here in Patina (black), Zinc (silver) and Brass (gold) Caming.