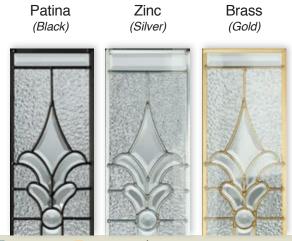

info@bbwood.com

Choose from our collection of beautifully crafted decorative doors with side lites.

Create your own unique decorative door design with interchangeable glass and caming options.

Olympia Glass design shown here in Patina (black), Zinc (silver) and Brass (gold) Caming.