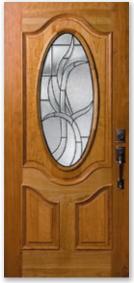

Red Oak with Willow Glass available in Patina Caming

4780 SIDE LITES Poplar with Newport Glass available in Brass, Patina, or Zinc Caming

7777 SIDE LITES Maple with Olympia Glass available in Brass or Zinc Caming

Red Oak

4780 SIDE LITES Red Oak with Olympia Glass available in Brass or Zinc Caming

7777 SIDE LITES Maple with Newport Glass available in Brass, Patina or Zinc Caming