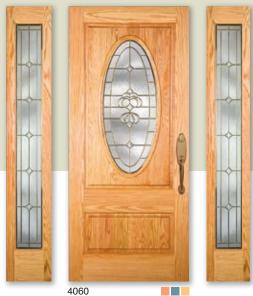

■ Rogue Premium Plus\* ■ All Sizes

Fire Rated

All Glasses

All Woods

Let us help you make a grand entrance.

Doors 4414 (8/0) shown in Fir with Willow Glass and Patina Caming See page 54

Red Oak with Catalina Glass available in Brass or Patina Caming