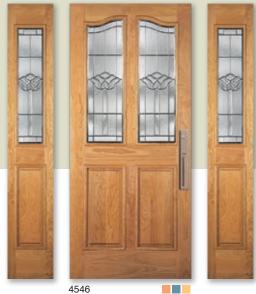

Red Oak

4780 SIDE LITES Red Oak with Olympia Glass available in Brass or Zinc Caming

7777 SIDE LITES Maple with Newport Glass available in Brass, Patina or Zinc Caming