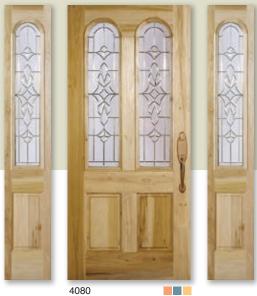

k with Catalina Glass available
in Brass, Patina or Zinc Caming



4070 4750 SIDE LITES Birch with Willow Glass available in Patina Caming



Red Oak with Willow Glass available in Patina Caming



Cherry with Clear Bevel





4750 SIDE LITES
Fir with Newport Glass available in
Brass or Patina Caming







7070 7750 SIDE LITES Cherry with Willow Glass available in Patina Caming







7070 7750 SIDE LITES
Red Oak with Newport Glass available in Brass or Patina Caming

■ Rogue Premium Plus\* ■ All Sizes

Fire Rated

All Glasses

All Woods

Let us help you make a grand entrance.



Doors 4414 (8/0) shown in Fir with Willow Glass and Patina Caming See page 54





Red Oak with Catalina Glass available in Brass or Patina Caming



Red Oak with Willow Glass available in Patina Caming











4780 SIDE LITES Poplar with Newport Glass available in Brass, Patina, or Zinc Caming



7777 SIDE LITES Maple with Olympia Glass available in Brass or Zinc Caming



Red Oak



4780 SIDE LITES Red Oak with Olympia Glass available in Brass or Zinc Caming



7777 SIDE LITES Maple with Newport Glass available in Brass, Patina or Zinc Caming

#### Create your own unique decorative door design with interchangeable glass and caming options.



Rogue Premium ■ Rogue Premium Plus\* ■ All Sizes

Fire Rated

All Glasses

**All Woods** 

From stately elegance to artistic expression, we have your entryway.





Walnut with Olympia Glass available in Brass Caming



Red Oak with Catalina Glass available in Brass Caming



4751 SIDE LITES
Poplar with Tuscany Glass available
in Patina or Zinc Caming