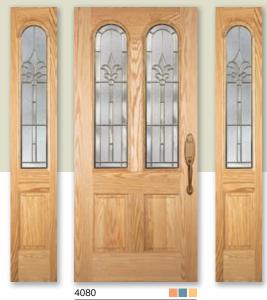

in Patina Caming



Cherry with Clear Bevel





4750 SIDE LITES
Fir with Newport Glass available in
Brass or Patina Caming







7070 7750 SIDE LITES Cherry with Willow Glass available in Patina Caming







7070 7750 SIDE LITES
Red Oak with Newport Glass available in Brass or Patina Caming

■ Rogue Premium Plus\* ■ All Sizes

Fire Rated

All Glasses

All Woods

Let us help you make a grand entrance.



Doors 4414 (8/0) shown in Fir with Willow Glass and Patina Caming See page 54





Red Oak with Catalina Glass available in Brass or Patina Caming



Red Oak with Willow Glass available in Patina Caming











4780 SIDE LITES Poplar with Newport Glass available in Brass, Patina, or Zinc Caming



7777 SIDE LITES Maple with Olympia Glass available in Brass or Zinc Caming



Red Oak



4780 SIDE LITES Red Oak with Olympia Glass available in Brass or Zinc Caming



7777 SIDE LITES Maple with Newport Glass available in Brass, Patina or Zinc Caming

#### Create your own unique decorative door design with interchangeable glass and caming options.



Rogue Premium ■ Rogue Premium Plus\* ■ All Sizes

Fire Rated

All Glasses

**All Woods** 

From stately elegance to artistic expression, we have your entryway.





Walnut with Olympia Glass available in Brass Caming



Red Oak with Catalina Glass available in Brass Caming



4751 SIDE LITES
Poplar with Tuscany Glass available
in Patina or Zinc Caming







4953-A 4751 SIDE LITES
Walnut with Palazzo Glass available
in Zinc Caming



Fir with Prairie Glass available in Patina or Zinc Caming



Pine with Prairie Glass available