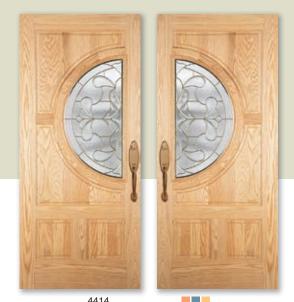

■ Rogue Premium Plus\* ■ All Sizes

Fire Rated

All Glasses

All Woods

Let us help you make a grand entrance.

Doors 4414 (8/0) shown in Fir with Willow Glass and Patina Caming See page 54

Red Oak with Catalina Glass available in Brass or Patina Caming