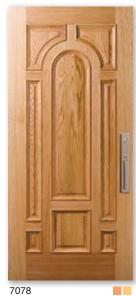

s available in Patina Caming



Cherry with Clear Bevel





4750 SIDE LITES
Fir with Newport Glass available in
Brass or Patina Caming







7070 7750 SIDE LITES Cherry with Willow Glass available in Patina Caming







7070 7750 SIDE LITES
Red Oak with Newport Glass available in Brass or Patina Caming

■ Rogue Premium Plus\* ■ All Sizes

Fire Rated

All Glasses

All Woods

Let us help you make a grand entrance.



Doors 4414 (8/0) shown in Fir with Willow Glass and Patina Caming See page 54





Red Oak with Catalina Glass available in Brass or Patina Caming



Red Oak with Willow Glass available in Patina Caming











4780 SIDE LITES Poplar with Newport Glass available in Brass, Patina, or Zinc Caming



7777 SIDE LITES Maple with Olympia Glass available in Brass or Zinc Caming



Red Oak



4780 SIDE LITES Red Oak with Olympia Glass available in Brass or Zinc Caming



7777 SIDE LITES Maple with Newport Glass available in Brass, Patina or Zinc Caming

#### Create your own unique decorative door design with interchangeable glass and caming options.



Rogue Premium ■ Rogue Premium Plus\* ■ All Sizes

Fire Rated

All Glasses

**All Woods** 

From stately elegance to artistic expression, we have your entryway.





Walnut with Olympia Glass available in Brass Caming



Red Oak with Catalina Glass available in Brass Caming



4751 SIDE LITES
Poplar with Tuscany Glass available
in Patina or Zinc Caming







4953-A 4751 SIDE LITES
Walnut with Palazzo Glass available
in Zinc Caming



Fir with Prairie Glass available in Patina or Zinc Caming



Pine with Prairie Glass