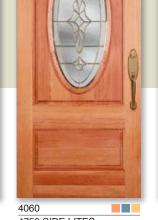

4750 SIDE LITES
Red Oak with Catalina Glass available
in Brass, Patina or Zinc Caming

4070 4750 SIDE LITES Birch with Willow Glass available in Patina Caming

Red Oak with Willow Glass available in Patina Caming