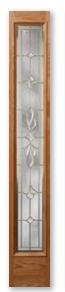

Fir with Prairie Glass available in Patina or Zinc Caming

Pine with Prairie Glass available in Patina or Zinc Caming

4746 SIDE LITES Cherry with Catalina Glass available in Brass Caming

4744 SIDE LITES Mahogany with Tiara Glass available in Patina Caming

7771 SIDE LITES Mahogany with Olympia Glass available in Brass, Patina or Zinc Caming

4746 SIDE LITES Cherry with Floral Glass available in Zinc Caming

4902 SIDE LITES Fir with Prairie Glass available in Patina or Zinc Caming