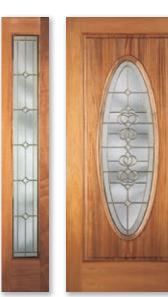

Cherry with Clear Bevel

4750 SIDE LITES
Fir with Newport Glass available in
Brass or Patina Caming

7070 7750 SIDE LITES Cherry with Willow Glass available in Patina Caming

7070 7750 SIDE LITES
Red Oak with Newport Glass available in Brass or Patina Caming