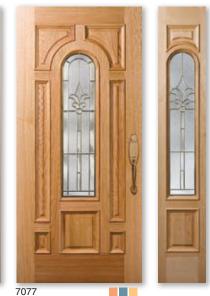

Birch with Willow Glass available in Patina Caming



Red Oak with Willow Glass available in Patina Caming



Cherry with Clear Bevel





4750 SIDE LITES
Fir with Newport Glass available in
Brass or Patina Caming







7070 7750 SIDE LITES Cherry with Willow Glass available in Patina Caming







7070 7750 SIDE LITES
Red Oak with Newport Glass available in Brass or Patina Caming

■ Rogue Premium Plus\* ■ All Sizes

Fire Rated

All Glasses

All Woods

Let us help you make a grand entrance.



Doors 4414 (8/0) shown in Fir with Willow Glass and Patina Caming See page 54





Red Oak with Catalina Glass available in Brass or Patina Caming



Red Oak with Willow Glass available in Patina Caming











4780 SIDE LITES Poplar with Newport Glass available in Brass, Patina, or Zinc Caming



7777 SIDE LITES Maple with Olympia Glass available in Brass or Zinc Caming



Red Oak



4780 SIDE LITES Red Oak with Olympia Glass available in Brass or Zinc Caming



7777 SIDE LITES Maple with Newport Glass available in Brass, Patina or Zinc Caming

#### Create your own unique decorative door design with interchangeable glass and caming options.



Rogue Premium ■ Rogue Premium Plus\* ■ All Sizes

Fire Rated

All Glasses

**All Woods** 

From stately elegance to artistic expression, we have your entryway.





Walnut with Olympia Glass available in Brass Caming



Red Oak with Catalina Glass available in Brass Caming



4751 SIDE LITES
Poplar with Tuscany Glass available
in Patina or Zinc Caming







4953-A 4751 SIDE LITES
Walnut with Palazzo Glass available
in Zinc Caming



Fir wi