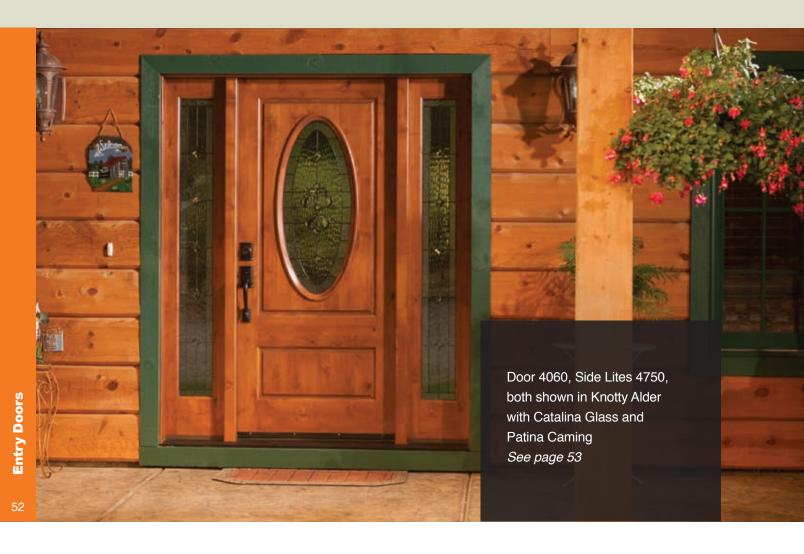

info@bbwood.com

Choose from our collection of beautifully crafted decorative doors with side lites.



Create your own unique decorative door design with interchangeable glass and caming options.

Olympia Glass design shown here in Patina (black), Zinc (silver) and Brass (gold) Caming.





4750 SIDE LITES
Red Oak with Catalina Glass available
in Brass, Patina or Zinc Caming



4070 4750 SIDE LITES Birch with Willow Glass available in Patina Caming



Red Oak with Willow Glass available in Patina Caming



Cherry with Clear Bevel





4750 SIDE LITES
Fir with Newport Glass available in
Brass or Patina Caming







7070 7750 SIDE LITES Cherry with Willow Glass available in Patina Caming







7070 7750 SIDE LITES
Red Oak with Newport Glass available in Brass or Patina Caming

■ Rogue Premium Plus\* ■ All Sizes

Fire Rated

All Glasses

All Woods

Let us help you make a grand entrance.