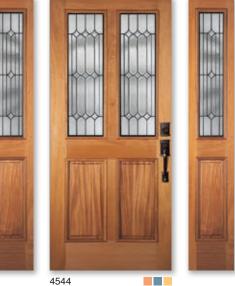

Red Oak with Willow Glass available in Patina Caming

4780 SIDE LITES Poplar with Newport Glass available in Brass, Patina, or Zinc Caming

7777 SIDE LITES Maple with Olympia Glass available in Brass or Zinc Caming