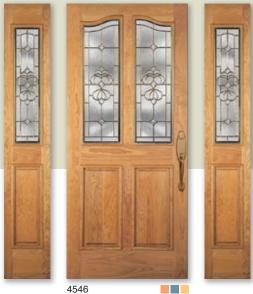

Red Oak

4780 SIDE LITES Red Oak with Olympia Glass available in Brass or Zinc Caming

7777 SIDE LITES Maple with Newport Glass available in Brass, Patina or Zinc Caming