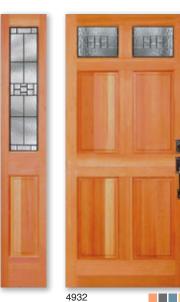

#### **Decorative Doors**

Wood and glass come together exquisitely for an impressive welcome.

4901 SIDE LITES
Mahogany with Traditions Glass
available in Patina Caming Panel

4962 SIDE LITES
Fir with Traditions Glass available in
Patina Caming, shown in Flat Panel

4962-A
4962 SIDE LITES
Fir with Traditions Glass available in Patina Caming, shown in Flat Panel

4901 SIDE LITES
Mahogany with Pasadena Glass
available in Patina or Zinc Caming

4901-C SIDE LITES White Oak with Traditions Glass available in Patina Caming