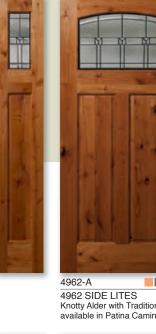

Cherry with Monticello Glass available in Brass Caming

4961-V SIDE LITES
Maple with Poppies Glass
available in Patina Caming

Cherry with Victorian Glass available in Brass Caming

Knotty Alder with Traditions Glass available in Patina Caming

Knotty Alder with Traditions Glass available in Patina Caming

4962 SIDE LITES
Fir with Traditions Glass available in Patina Caming, shown in Flat Panel

Cherry with Traditions Glass

Alder with Poppies Glass available in Patina Caming