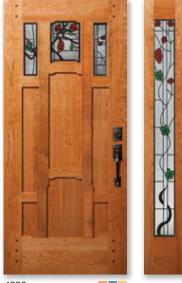

#### **Decorative Doors**

Wood and glass come together exquisitely for an impressive welcome.

4901 SIDE LITES
Mahogany with Traditions Glass
available in Patina Caming Panel

4962 SIDE LITES
Fir with Traditions Glass available in
Patina Caming, shown in Flat Panel

4962-A
4962 SIDE LITES
Fir with Traditions Glass available in Patina Caming, shown in Flat Panel

4901 SIDE LITES
Mahogany with Pasadena Glass
available in Patina or Zinc Caming

4901-C SIDE LITES White Oak with Traditions Glass available in Patina Caming