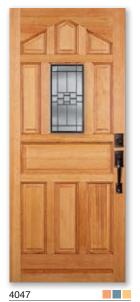

Fir with Prairie Glass available in Patina or Zinc Caming

Pine with Prairie Glass available in Patina or Zinc Caming

4746 SIDE LITES Cherry with Catalina Glass available in Brass Caming

4744 SIDE LITES Mahogany with Tiara Glass available in Patina Caming