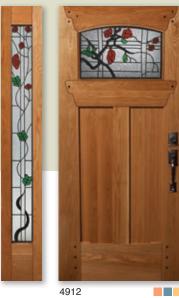

7771 SIDE LITES Mahogany with Olympia Glass available in Brass, Patina or Zinc Caming

4746 SIDE LITES Cherry with Floral Glass available in Zinc Caming

4902 SIDE LITES Fir with Prairie Glass available in Patina or Zinc Caming