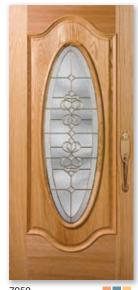

■ Rogue Premium Plus\* ■ All Sizes

Fire Rated

All Glasses

All Woods

Let us help you make a grand entrance.

Doors 4414 (8/0) shown in Fir with Willow Glass and Patina Caming See page 54

Red Oak with Catalina Glass available in Brass or Patina Caming