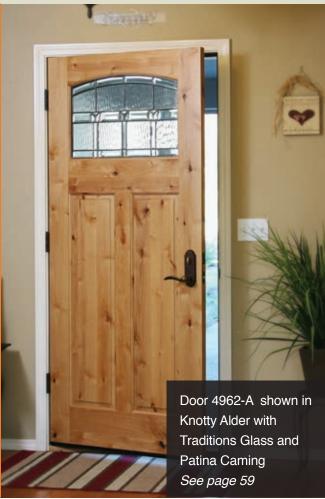

Cherry with Monticello Glass available in Brass Caming

4961-V SIDE LITES
Maple with Poppies Glass
available in Patina Caming

Cherry with Victorian Glass available in Brass Caming

Knotty Alder with Traditions Glass available in Patina Caming