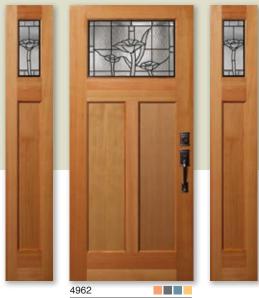

#### **Decorative Doors**

Wood and glass come together exquisitely for an impressive welcome.

4901 SIDE LITES
Mahogany with Traditions Glass
available in Patina Caming Panel

4962 SIDE LITES
Fir with Traditions Glass available in
Patina Caming, shown in Flat Panel

4962-A
4962 SIDE LITES
Fir with Traditions Glass available in Patina Caming, shown in Flat Panel

4901 SIDE LITES
Mahogany with Pasadena Glass
available in Patina or Zinc Caming

4901-C SIDE LITES White Oak with Traditions Glass available in Patina Caming