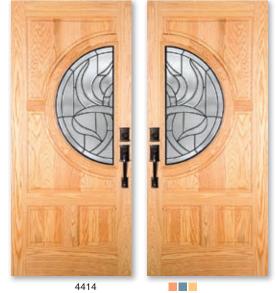

■ Rogue Premium Plus\* ■ All Sizes

Fire Rated

All Glasses

All Woods

Let us help you make a grand entrance.

Doors 4414 (8/0) shown in Fir with Willow Glass and Patina Caming See page 54

Red Oak with Catalina Glass available in Brass or Patina Caming