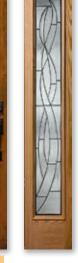

4750 SIDE LITES
Red Oak with Catalina Glass available
in Brass, Patina or Zinc Caming

4070 4750 SIDE LITES Birch with Willow Glass available in Patina Caming

Red Oak with Willow Glass available in Patina Caming

Cherry with Clear Bevel

4750 SIDE LITES
Fir with Newport Glass available in
Brass or Patina Caming

7070 7750 SIDE LITES Cherry with Willow Glass available in Patina Caming

7070 7750 SIDE LITES
Red Oak with Newport Glass available in Brass or Patina Caming