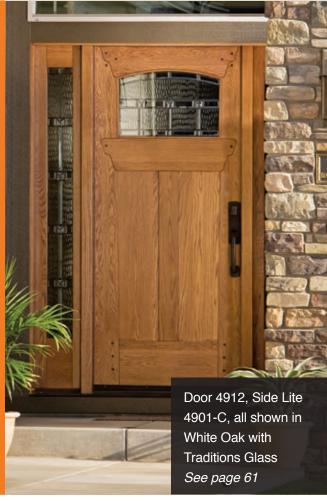

4962-A
4962 SIDE LITES
Fir with Traditions Glass available in Patina Caming, shown in Flat Panel

4901 SIDE LITES
Mahogany with Pasadena Glass
available in Patina or Zinc Caming

4901-C SIDE LITES White Oak with Traditions Glass available in Patina Caming