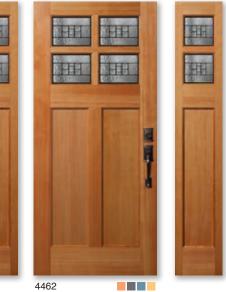

4462 SIDE LITES
Fir with Prairie Glass available in Patina or Zinc Caming, shown in Flat Panel

Fir with Pasadena Glass available in Patina or Zinc Caming, shown in Flat Panel

Fir with Traditions Glass available in Patina Caming, shown in Flat Panel with Small Block Dentil Shelf