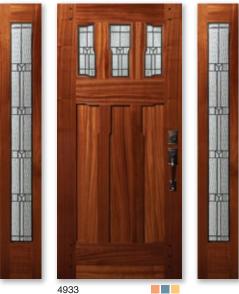

oppies Glass available in Patina Carning, shown in Flat Panel



4462 SIDE LITES
Fir with Prairie Glass available in Patina or Zinc Caming, shown in Flat Panel



Fir with Pasadena Glass available in Patina or Zinc Caming, shown in Flat Panel



Fir with Traditions Glass available in Patina Caming, shown in Flat Panel with Small Block Dentil Shelf



Knotty Alder with Traditions Glass available in Patina Caming



4962 SIDE LITES
Fir with Traditions Glass available in Patina Caming, shown in Flat Panel



Cherry with Traditions Glass



Alder with Poppies Glass available in Patina Caming

**Rogue Premium ■ Rogue Premium Plus**\*

All Sizes

Fire Rated All Glasses

All Woods

**Entry Doors** 

#### **Decorative Doors**

Wood and glass come together exquisitely for an impressive welcome.





4901 SIDE LITES
Mahogany with Traditions Glass
available in Patina Caming Panel





4962 SIDE LITES
Fir with Traditions Glass available in
Patina Caming, shown in Flat Panel





4962-A
4962 SIDE LITES
Fir with Traditions Glass available in Patina Caming, shown in Flat Panel







4901 SIDE LITES
Mahogany with Pasadena Glass
available in Patina or Zinc Caming



4901-C SIDE LITES White Oak with Traditions Glass available in Patina Caming



4936 4901 SIDE LITES Cherry with Traditions Glass available in Patina Caming



4901 SIDE LITES Fir with Traditions Glass available in Patina Caming



4901-C SIDE LITES White Oak with Pasadena Glass available in Patina or Zinc Caming





4936 4901 SIDE LITES Cherry with Pasadena Glass available in Patina or Zinc Caming





4917 4901 SIDE LITES Fi