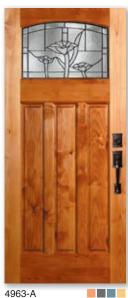

Cherry with Monticello Glass available in Brass Caming

4961-V SIDE LITES
Maple with Poppies Glass
available in Patina Caming

Cherry with Victorian Glass available in Brass Caming

Knotty Alder with Traditions Glass available in Patina Caming

Knotty Alder with Traditions Glass available in Patina Caming

4962 SIDE LITES
Fir with Traditions Glass available in Patina Caming, shown in Flat Panel

Cherry with Traditions Glass

Alder with Poppies Glass available in Patina Caming