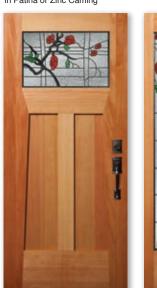

4462 SIDE LITES
Fir with Prairie Glass available in Patina or Zinc Caming, shown in Flat Panel

Fir with Pasadena Glass available in Patina or Zinc Caming, shown in Flat Panel

Fir with Traditions Glass available in Patina Caming, shown in Flat Panel with Small Block Dentil Shelf

Knotty Alder with Traditions Glass available in Patina Caming

4962 SIDE LITES
Fir with Traditions Glass available in Patina Caming, shown in Flat Panel

Cherry with Traditions Glass

Alder with Poppies Glass available in Patina Caming