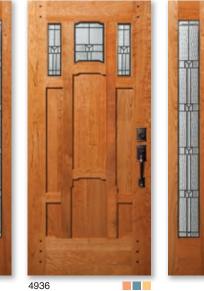

4936 4901 SIDE LITES Cherry with Traditions Glass available in Patina Caming

4901 SIDE LITES Fir with Traditions Glass available in Patina Caming

4901-C SIDE LITES White Oak with Pasadena Glass available in Patina or Zinc Caming