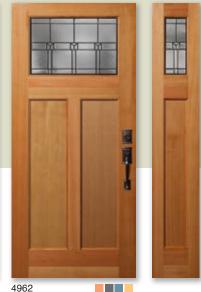

Fir with Tuscany Glass available in Patina or Zinc Caming

Fir with Newport Glass available in Brass, Patina, or Zinc Caming

4962 SIDE LITES Fir with Poppies Glass available in Patina Carning, shown in Flat Panel

#### **Decorative Doors**

Wood and glass come together exquisitely for an impressive welcome.

4901 SIDE LITES
Mahogany with Traditions Glass
available in Patina Caming Panel

4962 SIDE LITES
Fir with Traditions Glass available in
Patina Caming, shown in Flat Panel

4962-A
4962 SIDE LITES
Fir with Traditions Glass available in Patina Caming, shown in Flat Panel

4901 SIDE LITES
Mahogany with Pasadena Glass
available in Patina or Zinc Caming

4901-C SIDE LITES White Oak with Traditions Glass available in Patina Caming