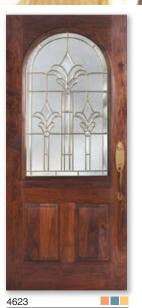

■ Rogue Premium Plus\* ■ All Sizes

Fire Rated

All Glasses

All Woods

Let us help you make a grand entrance.

Doors 4414 (8/0) shown in Fir with Willow Glass and Patina Caming See page 54

Red Oak with Catalina Glass available in Brass or Patina Caming