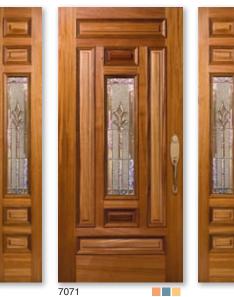

Create your own unique decorative door design with interchangeable glass and caming options.



Rogue Premium ■ Rogue Premium Plus\* ■ All Sizes

Fire Rated

All Glasses

**All Woods** 

From stately elegance to artistic expression, we have your entryway.





Walnut with Olympia Glass available in Brass Caming



Red Oak with Catalina Glass available in Brass Caming



4751 SIDE LITES
Poplar with Tuscany Glass available
in Patina or Zinc Caming







4953-A 4751 SIDE LITES
Walnut with Palazzo Glass available
in Zinc Caming



Fir with Prairie Glass available in Patina or Zinc Caming



Pine with Prairie Glass available in Patina or Zinc Caming



4746 SIDE LITES Cherry with Catalina Glass available in Brass Caming



4744 SIDE LITES Mahogany with Tiara Glass available in Patina Caming



7771 SIDE LITES Mahogany with Olympia Glass available in Brass, Patina or Zinc Caming



4746 SIDE LITES Cherry with Floral Glass available in Zinc Caming



4902 SIDE LITES Fir with Prairie Glass available in Patina or Zinc Caming



Learn more on page 18.

# Rogue Premium Plus

**High Performance Wood Doors For Tough Conditions, Featuring** A 5-Year No Overhang **Guarantee!** 

Rogue Premium Plus is available on doors with dark gray squares ( ■ ).



**Rogue Premium** 

■ Rogue Premium Plus\* ■ All Sizes

Fire Rated

All Glasses

7072

Fir

**All Woods** 

More than just attractive, our doors are built to last a lifetime.





Fir with Malibu Glass available in Patina Caming



Cherry with Monticello Glass available in Brass Caming



4961-V SIDE LITES
Maple with Poppies Glass
availabl