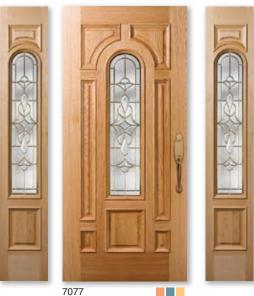

rt Glass available in
Brass or Patina Caming







7070 7750 SIDE LITES Cherry with Willow Glass available in Patina Caming







7070 7750 SIDE LITES
Red Oak with Newport Glass available in Brass or Patina Caming

■ Rogue Premium Plus\* ■ All Sizes

Fire Rated

All Glasses

All Woods

Let us help you make a grand entrance.



Doors 4414 (8/0) shown in Fir with Willow Glass and Patina Caming See page 54





Red Oak with Catalina Glass available in Brass or Patina Caming



Red Oak with Willow Glass available in Patina Caming











4780 SIDE LITES Poplar with Newport Glass available in Brass, Patina, or Zinc Caming



7777 SIDE LITES Maple with Olympia Glass available in Brass or Zinc Caming



Red Oak



4780 SIDE LITES Red Oak with Olympia Glass available in Brass or Zinc Caming



7777 SIDE LITES Maple with Newport Glass available in Brass, Patina or Zinc Caming

#### Create your own unique decorative door design with interchangeable glass and caming options.



Rogue Premium ■ Rogue Premium Plus\* ■ All Sizes

Fire Rated

All Glasses

**All Woods** 

From stately elegance to artistic expression, we have your entryway.





Walnut with Olympia Glass available in Brass Caming



Red Oak with Catalina Glass available in Brass Caming



4751 SIDE LITES
Poplar with Tuscany Glass available
in Patina or Zinc Caming







4953-A 4751 SIDE LITES
Walnut with Palazzo Glass available
in Zinc Caming



Fir with Prairie Glass available in Patina or Zinc Caming



Pine with Prairie Glass available in Patina or Zinc Caming



4746 SIDE LITES Cherry with Catalina Glass available