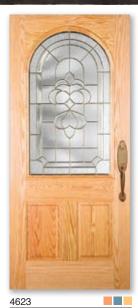

■ Rogue Premium Plus\* ■ All Sizes

Fire Rated

All Glasses

All Woods

Let us help you make a grand entrance.

Doors 4414 (8/0) shown in Fir with Willow Glass and Patina Caming See page 54

Red Oak with Catalina Glass available in Brass or Patina Caming