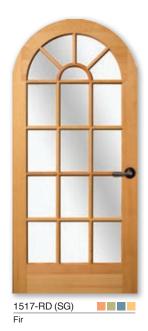

## French Doors

Whether they lead into a den, bedroom or home office, interior French doors bring elegance to any room.

1508 (SG) Maple

White Oak

Alder shown in Square Sticking

White Oak

White Oak

**Rogue Premium** 

White Oak

White Oak

Rogue Premium Plus\* 📕 All Sizes

Fire Rated

All Glasses

1572 (SG)

White Oak

1542 (SG)

White Oak

All Woods \*Rogue Premium Plus only available in Fir, Pine & Primed.

101