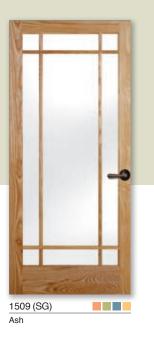

## French Doors

Whether they lead into a den, bedroom or home office, interior French doors bring elegance to any room.

1508 (SG) Maple

White Oak

Alder shown in Square Sticking

White Oak

White Oak

**Rogue Premium** 