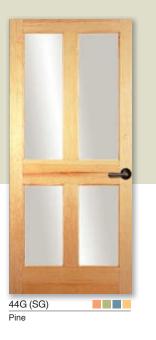

## **Interior Doors French Doors**

Between our many wood species, glass options and design styles, creating French doors with your flair is easy.

Walnut

512 (SG)

Walnut

1598 (Bevel SG) Fir

Mahogany

30G (SG) 