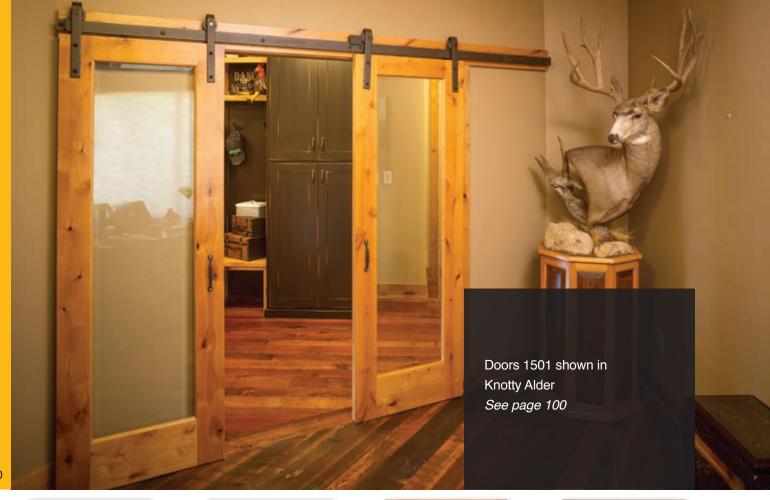

Fir

Design your own door online at www.roguevalleydoor.com

88G (SG) White Oak

Door 55G shown in Fir with Mist Lite Glass See page 103

**Interior Doors** 

Fire Rated

All Glasses

All Woods \*Rogue Premium Plus only available in Fir, Pine & Primed.