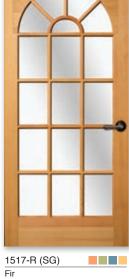

## French Doors

Whether they lead into a den, bedroom or home office, interior French doors bring elegance to any room.

1508 (SG) Maple

White Oak

Alder shown in Square Sticking

White Oak

White Oak

**Rogue Premium** 

White Oak

White Oak

Rogue Premium Plus\* 📕 All Sizes

Fire Rated

All Glasses

1572 (SG)

White Oak

1542 (SG)

White Oak

All Woods \*Rogue Premium Plus only available in Fir, Pine & Primed.

101