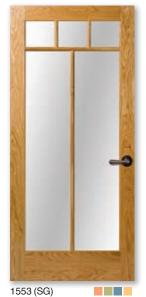

White Oak

White Oak

Rogue Premium Plus\* 📕 All Sizes

Fire Rated

All Glasses

1572 (SG)

White Oak

1542 (SG)