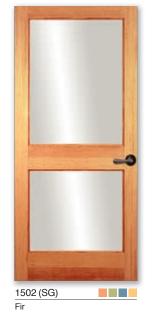

## **Interior Doors French Doors**

Between our many wood species, glass options and design styles, creating French doors with your flair is easy.

Walnut

512 (SG)

Walnut

1598 (Bevel SG) Fir

Mahogany

30G (SG) 