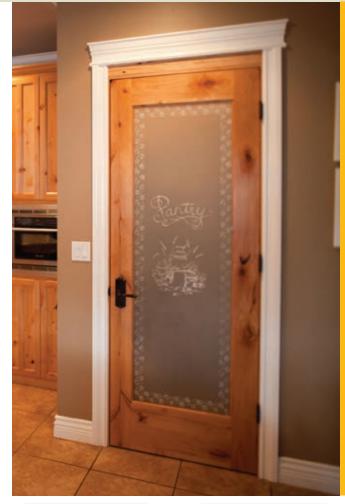

## Interior Doors French Doors

Our French interior doors accentuate any room with their natural, beautiful wood construction and glass finishes.

Door 1590 Pantry shown in Knotty Alder See page 105

1591 Laundry (SG)