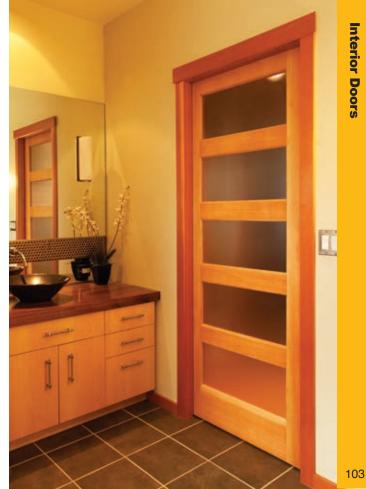

Fir

Design your own door online at www.roguevalleydoor.com

88G (SG) White Oak

Door 55G shown in Fir with Mist Lite Glass See page 103

**Interior Doors** 

Fire Rated

All Glasses

All Woods \*Rogue Premium Plus only available in Fir, Pine & Primed.