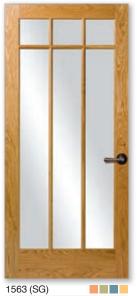

White Oak

White Oak

Rogue Premium Plus\* 📕 All Sizes

Fire Rated

All Glasses

1572 (SG)

White Oak

1542 (SG)