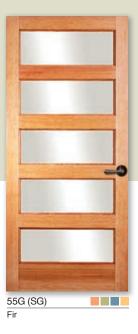

Fir

Design your own door online at www.roguevalleydoor.com

88G (SG) White Oak

Door 55G shown in Fir with Mist Lite Glass See page 103

**Interior Doors** 

Fire Rated

All Glasses

All Woods \*Rogue Premium Plus only available in Fir, Pine & Primed.