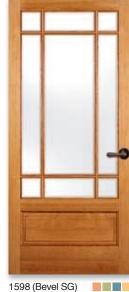

## **Interior Doors French Doors**

Between our many wood species, glass options and design styles, creating French doors with your flair is easy.

Walnut

512 (SG)

Walnut

1598 (Bevel SG) Fir

Mahogany

30G (SG) 