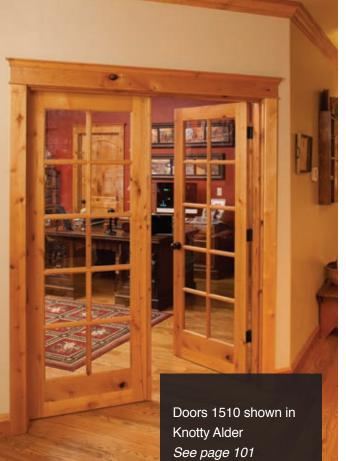

## French Doors

Whether they lead into a den, bedroom or home office, interior French doors bring elegance to any room.

1508 (SG) Maple

White Oak

Alder shown in Square Sticking

White Oak

White Oak

**Rogue Premium** 

## **Interior Doors French Doors**

Between our many wood species, glass options and design styles, creating French doors with your flair is easy.

Walnut

512 (SG)

Walnut

1598 (Bevel SG) Fir

Mahogany

30G (SG) 