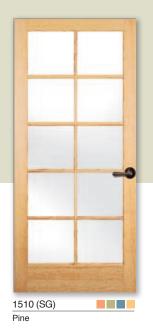

## **Interior Doors French Doors**

Between our many wood species, glass options and design styles, creating French doors with your flair is easy.

Walnut

512 (SG)

Walnut

1598 (Bevel SG) Fir

Mahogany

30G (SG) 