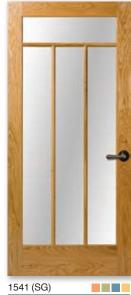

White Oak

White Oak

Rogue Premium Plus\* 📕 All Sizes

Fire Rated

All Glasses

1572 (SG)

White Oak

1542 (SG)