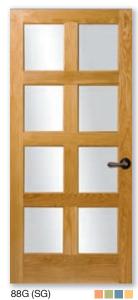

## **Interior Doors French Doors**

Between our many wood species, glass options and design styles, creating French doors with your flair is easy.

Walnut

512 (SG)

Walnut

1598 (Bevel SG) Fir

Mahogany

30G (SG) 

Fir

Design your own door online at www.roguevalleydoor.com

88G (SG) White Oak

Door 55G shown in Fir with Mist Lite Glass See page 103

**Interior Doors** 

Fire Rated

All Glasses

All Woods \*Rogue Premium Plus only available in Fir, Pine & Primed.