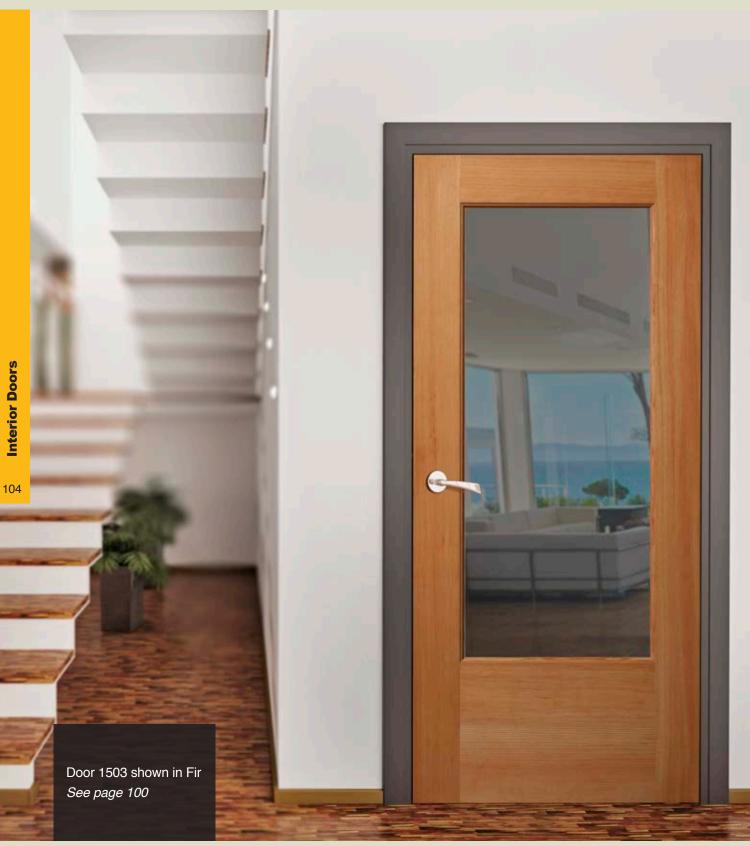

ire Rated

All Glasses

1572 (SG)

White Oak

1542 (SG)

White Oak

All Woods \*Rogue Premium Plus only available in Fir, Pine & Primed.

101



## **Interior Doors French Doors**

Between our many wood species, glass options and design styles, creating French doors with your flair is easy.





Walnut

512 (SG)

Walnut









1598 (Bevel SG) Fir





Mahogany



30G (SG) 

Fir

Design your own door online at www.roguevalleydoor.com













88G (SG) White Oak



Door 55G shown in Fir with Mist Lite Glass See page 103







**Interior Doors** 

Fire Rated

All Glasses

All Woods \*Rogue Premium Plus only available in Fir, Pine & Primed.

## Interior Doors French Doors

Our French interior doors accentuate any room with their natural, beautiful wood construction and glass finishes.



Door 1590 Pantry shown in Knotty Alder See page 105







1591 Laundry (SG)

OFFICE J 1592 Office (SG)



Pine with Safety Back Mirror

105

1590 Pantry (SG)

Cherry

Rogue Premium 📕 Rogue Premium Plus\* 📕 All Sizes 📕 Fire Rated

All Glasses

Pine

All Woods \*Rogue Premium Plus only available in Fir, Pine & Primed.