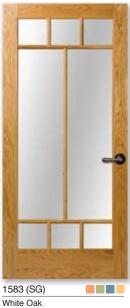

White Oak

White Oak

Rogue Premium Plus\* 📕 All Sizes

Fire Rated

All Glasses

1572 (SG)

White Oak

1542 (SG)