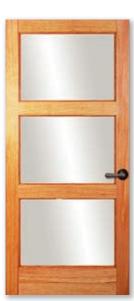

## French Doors

Whether they lead into a den, bedroom or home office, interior French doors bring elegance to any room.

1508 (SG) Maple

White Oak

Alder shown in Square Sticking

White Oak

White Oak

**Rogue Premium** 