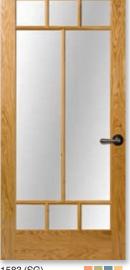

White Oak

White Oak

Rogue Premium Plus\* 📕 All Sizes

Fire Rated

All Glasses

1572 (SG)

White Oak

1542 (SG)