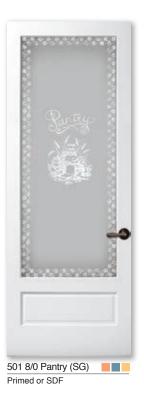

OFFICE J 1592 Office (SG)

Pine with Safety Back Mirror

105

1590 Pantry (SG)

Cherry

Rogue Premium 📕 Rogue Premium Plus\* 📕 All Sizes 📕 Fire Rated

All Glasses

Pine