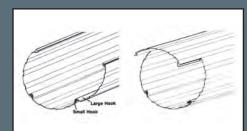

## **ASSEMBLY**

Classic Columns are straight, made in sections, each stave or section having a small and a large curved hook, which interlocks to the adjoining section. Flange-type caps and bases slip over the columns to complete the unit.

#### STEP 2

Hook staves together, small hook joins large hook.