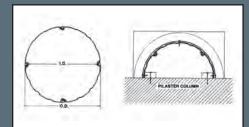

# THE CLASSIC ROUND ALUMINUM COLUMN

Classic Round Columns have been designed and manufactured to be easy on the eyes, and provide a lifetime of structural integrity.

Note: To wrap an existing post, round columns may be modified with split caps and bases.

### STEP 5

Slide cap and base into place and tighten set screws.

"Anchor Clips" are available when needed or required.

| DIMENSION DATA IN INCHES |                                |                              |                |                |  |
|--------------------------|--------------------------------|------------------------------|----------------|----------------|--|
| Column<br>Dia.           | # Staves<br>in whole<br>column | # Staves<br>in 1/2<br>column | Column<br>O.D. | Column<br>I.D. |  |
| 6"                       | 3                              | 2                            | 5 3/4          | 4 15/16        |  |
| 8"                       | 3                              | 2                            | 7 5/8          | 6 13/16        |  |
| 10"                      | 4                              | 2                            | 9 9/16         | 8 3/4          |  |
| 12"                      | 5                              | 3                            | 11 7/16        | 10 5/8         |  |
|                          |                                |                              |                |                |  |
|                          |                                |                              |                |                |  |
|                          |                                |                              |                |                |  |