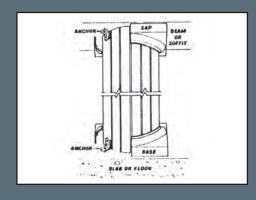

## **ASSEMBLY**

Classic Columns are straight, made in sections, each stave or section having a small and a large curved hook, which interlocks to the adjoining section. Flange-type caps and bases slip over the columns to complete the unit.

#### STEP 3

Hook all staves together except one, slide remaining stave into place.

### STEP 4

Put cap and base on column, set in place and plumb with a level. Let weight down on column.

### STEP 5

Slide cap and base into place and tighten set screws.

"Anchor Clips" are available when needed or required.

| DIMENSION DATA IN INCHES |                                |                              |                |                |  |
|--------------------------|--------------------------------|------------------------------|----------------|----------------|--|
| Column<br>Dia.           | # Staves<br>in whole<br>column | # Staves<br>in 1/2<br>column | Column<br>O.D. | Column<br>I.D. |  |
| 6"                       | 3                              | 2                            | 5 3/4          | 4 15/16        |  |
| 8"                       | 3                              | 2                            | 7 5/8          | 6 13/16        |  |
| 10"                      | 4                              | 2                            | 9 9/16         | 8 3/4          |  |
| 12"                      | 5                              | 3                            | 11 7/16        | 10 5/8         |  |
|                          |                                |                              |                |                |  |
|                          |                                |                              |                |                |  |
|                          |                                |                              |                |                |  |