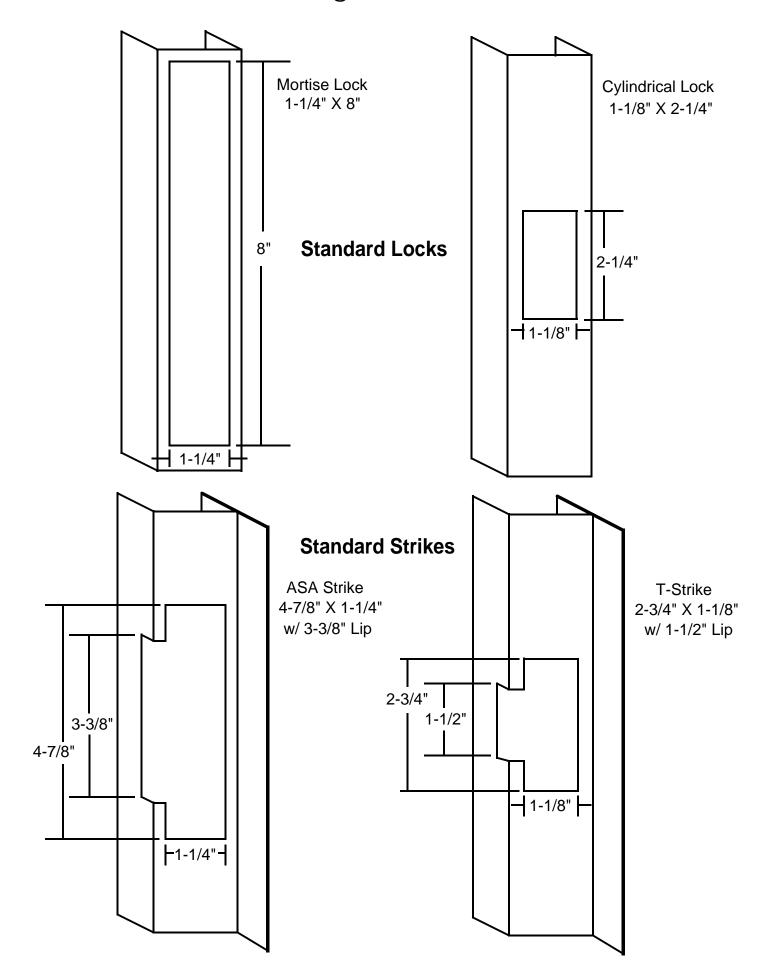

## STANDARD FLUSHBOLTS

□ 207 DOOR #: CUSTOMER: P.O.: \_\_\_\_\_\_ DATE: \_\_\_\_\_ \_\_\_ M.O.: ACCESSORY ITEM #: \_\_\_\_\_ DOOR ITEM: \_\_\_\_ \_\_\_ NO. of SETS REQ.: \_\_\_\_\_ DATE REQ.: \_\_\_\_\_ DRAWN BY: \_\_\_\_\_DATE:\_\_\_\_ □ STD. BEIGE □ SPECIAL COLOR: \_\_\_\_ □ NO PAINT □ VENEER: \_\_\_\_\_ LH ACTIVE ☐ LEAD LINED ASTRAGAL RHR ACTIVE LHR INACTIVE RH INACTIVE LIP WIDTH:\_\_\_\_\_ KEY SIDE ☐ 1/16" LEAD ☐ 1/8" LEAD ALL DIMENSIONS ARE FROM TOP OF DOOR. **INACTIVE DOOR ACTIVE DOOR** DOOR: 1-3/4" 1-13/16" OTHER: SQUARE <----- SQUARE LOCK STRIKE CL -☐ 1-1/8 X 2-1/4 4-7/8 X 1-1/4 W/3-3/8 LIP 1-1/4 X 8 2-3/4 X 1-1/8 w1-1/2 LIP TOP TEMPLATE # TEMPLATE #\_\_\_\_\_ <----> 2nd STRIKE/LOCK ----> CL. CL LOCK STRIKE 1-1/8 X 2-1/4 4-7/8 X 1-1/4 w/3-3/8 LIP 1-1/4 X 8 2-3/4 X 1-1/8 w1-1/2 LIP CL CL TEMPLATE # TEMPLATE #\_\_\_\_ \* MFL \* MFR Actual OAL **FLUSHBOLTS** Cutout Size **Flushbolts** with 12, 24, Auto, 356 1 x 8-1/8 w/1/4 radius etc., rods give 1 x 7 dimension to **Automatic** 1 x 8-1/2 w/1/4 radius **BOTTOM** CL, for all 1 x 7 others give Automatic 1 x 9 w/ 1/4 radius dimension 1 x 6-3/4 w/sq. corners 1 x 5-3/4 Manual 358 from end of CLchannel to Manual 1 x 6-3/4 w/sq. 12",24",etc. rod 1 x 6-3/4 end of cutout. Other (\*) This Information is for MACHINING REFERENCE ONLY

| STOMER:              | DOOR #:                                                                                                                        |
|----------------------|--------------------------------------------------------------------------------------------------------------------------------|
|                      | DATE:                                                                                                                          |
|                      |                                                                                                                                |
|                      | DOOR ITEM:                                                                                                                     |
|                      |                                                                                                                                |
| of SETS REQ.: _      | DATE REQ.: DRAWN BY:DATE:                                                                                                      |
| TD. BEIGE SPE        | CIAL COLOR: DNO PAINT VENEER:                                                                                                  |
| LHR ACTIVE  KEY SIDE | IR INACTIVE LEAD 1/8" LEAD LINED ASTRAGAL  LIP WIDTH:  1/16" LEAD 1/8" LEAD                                                    |
| INACTI               | ALL DIMENSIONS ARE FROM TOP OF DOOR. E DOOR ACTIVE DOOR                                                                        |
|                      | DOOR: 1-3/4" 1-13/16" OTHER:                                                                                                   |
|                      | SQUARE <mark channel="" for="" square=""> SQUARE</mark>                                                                        |
|                      | 1                                                                                                                              |
| CL TOP  CL * MFL     | STRIKE                                                                                                                         |
| OAL                  | FLUSHBOLTS  Actual Cutout Size  Auto. 356  1 x 8-1/8 w/1/4 radius  Actual Cutout Size  Flushbolts with 12, 24, etc., rods give |
| POTTOM               | Automatic 1 x 8-1/2 w/ 1/4 radius 1 x 7 dimension to CL, for all                                                               |
| BOTTOM               | Automatic 1 x 9 w/ 1/4 radius 1 x 7 others give dimension                                                                      |
| CL-                  | Manual 358 1 x 6-3/4 w/sq. corners 1 x 5-3/4 from end of                                                                       |
|                      | Manual 1 x 6-3/4 w/sq. 12",24",etc. rod 1 x 6-3/4 channel to end of cutout.                                                    |
|                      | Other                                                                                                                          |