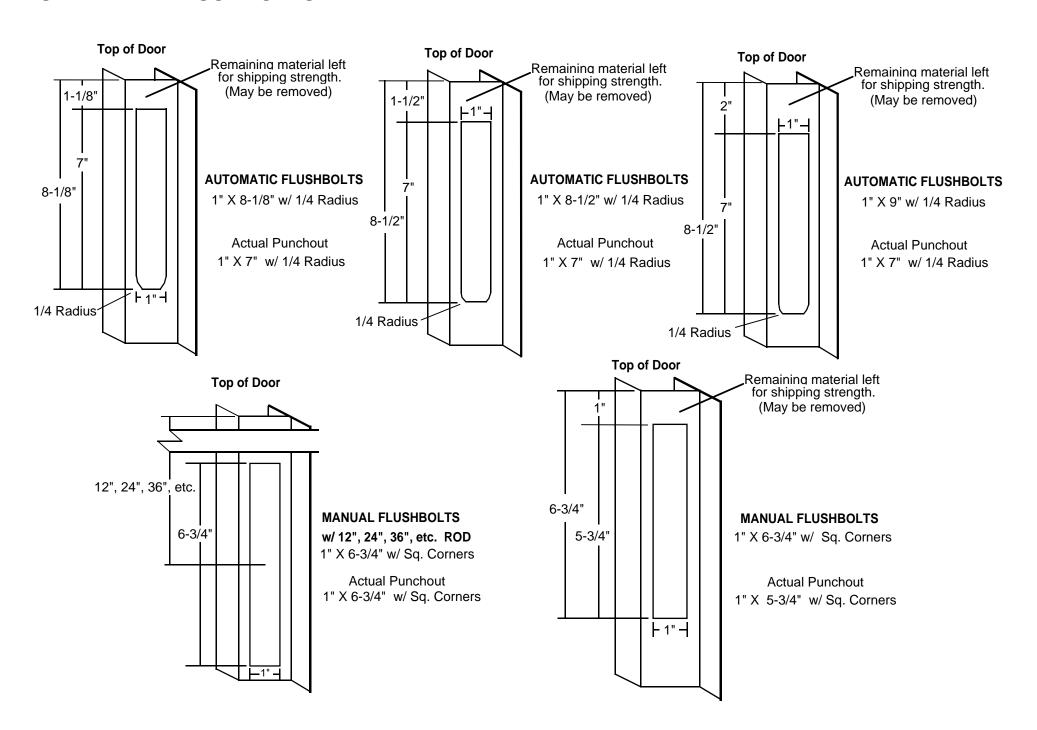

## STANDARD FLUSHBOLTS

□ 207 DOOR #: CUSTOMER: P.O.: \_\_\_\_\_\_ DATE: \_\_\_\_\_ \_\_\_ M.O.: ACCESSORY ITEM #: \_\_\_\_\_ DOOR ITEM: \_\_\_\_ \_\_\_ NO. of SETS REQ.: \_\_\_\_\_ DATE REQ.: \_\_\_\_\_ DRAWN BY: \_\_\_\_\_DATE:\_\_\_\_ □ STD. BEIGE □ SPECIAL COLOR: \_\_\_\_ □ NO PAINT □ VENEER: \_\_\_\_\_ LH ACTIVE ☐ LEAD LINED ASTRAGAL RHR ACTIVE LHR INACTIVE RH INACTIVE LIP WIDTH:\_\_\_\_\_ KEY SIDE ☐ 1/16" LEAD ☐ 1/8" LEAD ALL DIMENSIONS ARE FROM TOP OF DOOR. **INACTIVE DOOR ACTIVE DOOR** DOOR: 1-3/4" 1-13/16" OTHER: SQUARE <----- SQUARE LOCK STRIKE CL -☐ 1-1/8 X 2-1/4 4-7/8 X 1-1/4 W/3-3/8 LIP 1-1/4 X 8 2-3/4 X 1-1/8 w1-1/2 LIP TOP TEMPLATE # TEMPLATE #\_\_\_\_\_ <----> 2nd STRIKE/LOCK ----> CL. CL LOCK STRIKE 1-1/8 X 2-1/4 4-7/8 X 1-1/4 w/3-3/8 LIP 1-1/4 X 8 2-3/4 X 1-1/8 w1-1/2 LIP CL CL TEMPLATE # TEMPLATE #\_\_\_\_ \* MFL \* MFR Actual OAL **FLUSHBOLTS** Cutout Size **Flushbolts** with 12, 24, Auto, 356 1 x 8-1/8 w/1/4 radius etc., rods give 1 x 7 dimension to **Automatic** 1 x 8-1/2 w/1/4 radius **BOTTOM** CL, for all 1 x 7 others give Automatic 1 x 9 w/ 1/4 radius dimension 1 x 6-3/4 w/sq. corners 1 x 5-3/4 Manual 358 from end of CLchannel to Manual 1 x 6-3/4 w/sq. 12",24",etc. rod 1 x 6-3/4 end of cutout. Other (\*) This Information is for MACHINING REFERENCE ONLY

| STOMER:              | DOOR #:                                                                                                                        |
|----------------------|--------------------------------------------------------------------------------------------------------------------------------|
|                      | DATE:                                                                                                                          |
|                      |                                                                                                                                |
|                      | DOOR ITEM:                                                                                                                     |
|                      |                                                                                                                                |
| of SETS REQ.: _      | DATE REQ.: DRAWN BY:DATE:                                                                                                      |
| TD. BEIGE SPE        | CIAL COLOR: DNO PAINT VENEER:                                                                                                  |
| LHR ACTIVE  KEY SIDE | IR INACTIVE LEAD 1/8" LEAD LINED ASTRAGAL  LIP WIDTH:  1/16" LEAD 1/8" LEAD                                                    |
| INACTI               | ALL DIMENSIONS ARE FROM TOP OF DOOR. E DOOR ACTIVE DOOR                                                                        |
|                      | DOOR: 1-3/4" 1-13/16" OTHER:                                                                                                   |
|                      | SQUARE <mark channel="" for="" square=""> SQUARE</mark>                                                                        |
|                      | 1                                                                                                                              |
| CL TOP  CL * MFL     | STRIKE                                                                                                                         |
| OAL                  | FLUSHBOLTS  Actual Cutout Size  Auto. 356  1 x 8-1/8 w/1/4 radius  Actual Cutout Size  Flushbolts with 12, 24, etc., rods give |
| POTTOM               | Automatic 1 x 8-1/2 w/ 1/4 radius 1 x 7 dimension to CL, for all                                                               |
| BOTTOM               | Automatic 1 x 9 w/ 1/4 radius 1 x 7 others give dimension                                                                      |
| CL-                  | Manual 358 1 x 6-3/4 w/sq. corners 1 x 5-3/4 from end of                                                                       |
|                      | Manual 1 x 6-3/4 w/sq. 12",24",etc. rod 1 x 6-3/4 channel to end of cutout.                                                    |
|                      | Other                                                                                                                          |